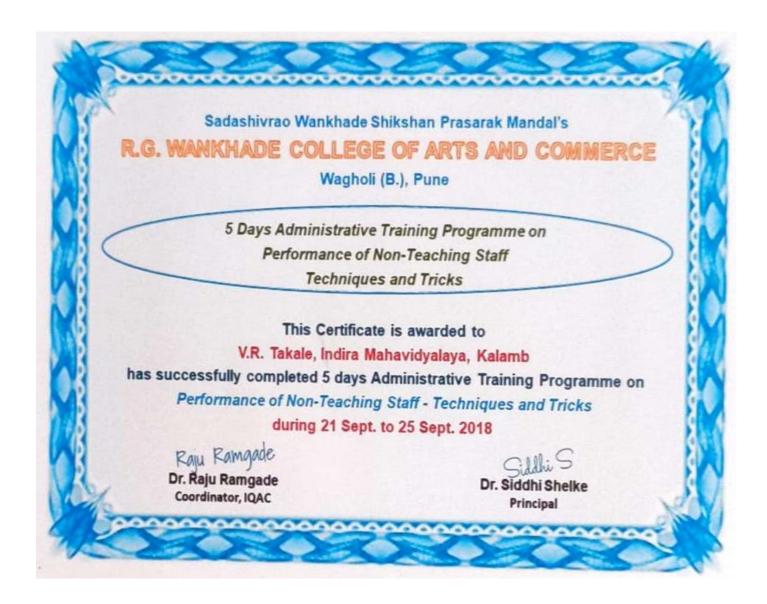

Alagole Co-ordinator IQAC Indira Mahavidyaleya Kalamb

P. B. Madate.

PRINCIPAL Indira Mahavidyalaya Kalamb Dist.Yavatmal

| Sr. No | Name of Non-Teaching<br>Staff | Designation          | Title                                                                                                           | Date                     |
|--------|-------------------------------|----------------------|-----------------------------------------------------------------------------------------------------------------|--------------------------|
| 1      | V.V.Shendurjane               | Clerk                | Five Days Administrative<br>Training Programme on<br>Performance of Non-Teaching<br>Staff Techniques and Tricks | 21-09-2018 to 25-09-2018 |
| 2      | V.R. Takale                   | Lab<br>Attendant     | Five Days Administrative<br>Training Programme on<br>Performance of Non-Teaching<br>Staff Techniques and Tricks | 21-09-2018 to 25-09-2018 |
| 3      | A.B. Bhoyar                   | Library<br>Clerk     | Five Days Administrative<br>Training Programme on<br>Performance of Non-Teaching<br>Staff Techniques and Tricks | 21-09-2018 to 25-09-2018 |
| 4      | R.B. Chavahan                 | Library<br>Attendant | Five Days Administrative<br>Training Programme on<br>Performance of Non-Teaching<br>Staff Techniques and Tricks | 21-09-2018 to 25-09-2018 |
| 5      | K.R. Nikode                   | Clerk                | Five Days Administrative<br>Training Programme on<br>Performance of Non-Teaching<br>Staff Techniques and Tricks | 21-09-2018 to 25-09-2018 |
| 6      | V.U. Kodane                   | Lab<br>Assistant     | Five Days Administrative<br>Training Programme on<br>Performance of Non-Teaching<br>Staff Techniques and Tricks | 21-09-2018 to 25-09-2018 |
| 7      | V.D. Rathod                   | Clerk                | Five Days Administrative<br>Training Programme on<br>Performance of Non-Teaching<br>Staff Techniques and Tricks | 21-09-2018 to 25-09-2018 |