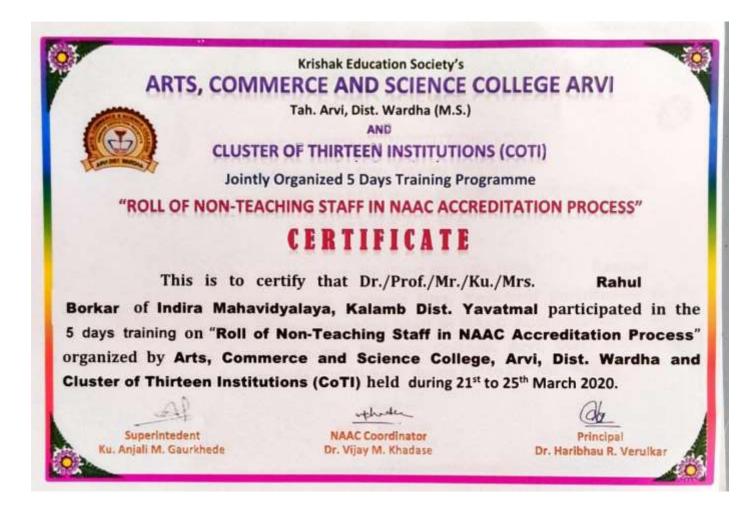

Angole

Co-ordinator IQAG Indira Mahavidyalaya Kalamb

P. B. Madate.

PRINCIPAL Indira Mahavidyalaya Kalamb Dist.Yavatmal

| Sr.No | Name of Non-Teaching<br>Staff | Designation          | Title                                                                                               | Date                     |
|-------|-------------------------------|----------------------|-----------------------------------------------------------------------------------------------------|--------------------------|
| 1     | Rama Bhanu Chavhan            | Library<br>Attendant | Five days training programme<br>on "Roll of non-teaching staff<br>in NAAC Accreditation<br>Process" | 21-03-2020 To 25-03-2020 |
| 2     | Vishal Uttamrao Kodane        | Lab<br>Assistant     | Five days training programme<br>on "Roll of non-teaching staff<br>in NAAC Accreditation<br>Process" | 21-03-2020 To 25-03-2020 |
| 3     | Kashinath R Nikode            | Clerk                | Five days training programme<br>on "Roll of non-teaching staff<br>in NAAC Accreditation<br>Process" | 21-03-2020 To 25-03-2020 |
| 4     | Shendurjane V. Vithusa        | Clerk                | Five days training programme<br>on "Roll of non-teaching staff<br>in NAAC Accreditation<br>Process" | 21-03-2020 To 25-03-2020 |
| 5     | Vishal Ramdasji Takale        | Lab<br>Attendant     | Five days training programme<br>on "Roll of non-teaching staff<br>in NAAC Accreditation<br>Process" | 21-03-2020 To 25-03-2020 |
| 6     | Archaana Bhoyar               | Library<br>Clerk     | Five days training programme<br>on "Roll of non-teaching staff<br>in NAAC Accreditation<br>Process" | 21-03-2020 To 25-03-2020 |
| 7     | V.D.Rathod                    | Clerk                | Five days training programme<br>on "Roll of non-teaching staff<br>in NAAC Accreditation<br>Process" | 21-03-2020 To 25-03-2020 |
| 8     | Ranjan Wankar                 | Clerk                | Five days training programme<br>on "Roll of non-teaching staff<br>in NAAC Accreditation<br>Process" | 21-03-2020 To 25-03-2020 |
| 9     | Rahul Borkar                  | Lab<br>Attendant     | Five days training programme<br>on "Roll of non-teaching staff<br>in NAAC Accreditation<br>Process" | 21-03-2020 To 25-03-2020 |