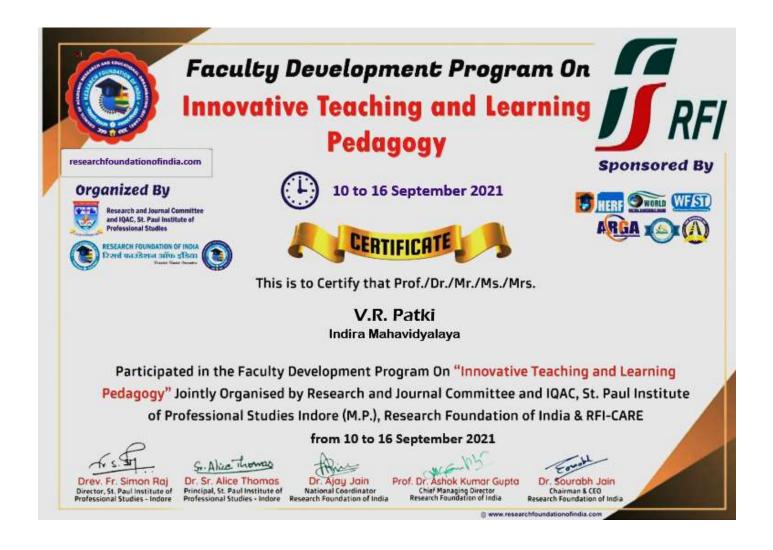

## V.R. Patki Certificate for FDP "Innovative Teaching and Learning Pedagogy" 10 to 16 Sep 2021