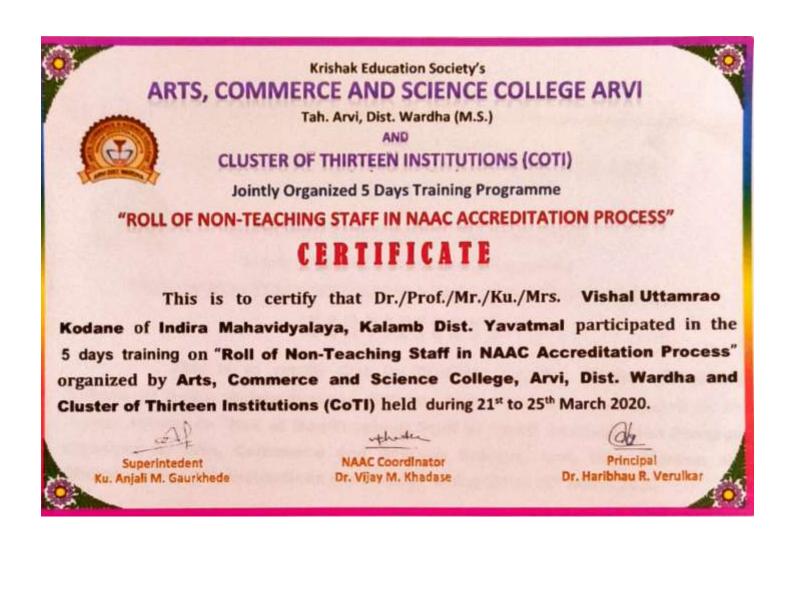

Angole

Co-ordinator IQAG Indira Mahavidyalaya Kalamb

P. B. Madate.

PRINCIPAL Indira Mahavidyalaya Kalamb Dist.Yavatmal

| Sr.No | Name of Non-Teaching<br>Staff | Designation          | Title                                                                                               | Date                     |
|-------|-------------------------------|----------------------|-----------------------------------------------------------------------------------------------------|--------------------------|
| 1     | Rama Bhanu Chavhan            | Library<br>Attendant | Five days training programme<br>on "Roll of non-teaching staff<br>in NAAC Accreditation<br>Process" | 21-03-2020 To 25-03-2020 |
| 2     | Vishal Uttamrao Kodane        | Lab<br>Assistant     | Five days training programme<br>on "Roll of non-teaching staff<br>in NAAC Accreditation<br>Process" | 21-03-2020 To 25-03-2020 |
| 3     | Kashinath R Nikode            | Clerk                | Five days training programme<br>on "Roll of non-teaching staff<br>in NAAC Accreditation<br>Process" | 21-03-2020 To 25-03-2020 |
| 4     | Shendurjane V. Vithusa        | Clerk                | Five days training programme<br>on "Roll of non-teaching staff<br>in NAAC Accreditation<br>Process" | 21-03-2020 To 25-03-2020 |
| 5     | Vishal Ramdasji Takale        | Lab<br>Attendant     | Five days training programme<br>on "Roll of non-teaching staff<br>in NAAC Accreditation<br>Process" | 21-03-2020 To 25-03-2020 |
| 6     | Archaana Bhoyar               | Library<br>Clerk     | Five days training programme<br>on "Roll of non-teaching staff<br>in NAAC Accreditation<br>Process" | 21-03-2020 To 25-03-2020 |
| 7     | V.D.Rathod                    | Clerk                | Five days training programme<br>on "Roll of non-teaching staff<br>in NAAC Accreditation<br>Process" | 21-03-2020 To 25-03-2020 |
| 8     | Ranjan Wankar                 | Clerk                | Five days training programme<br>on "Roll of non-teaching staff<br>in NAAC Accreditation<br>Process" | 21-03-2020 To 25-03-2020 |
| 9     | Rahul Borkar                  | Lab<br>Attendant     | Five days training programme<br>on "Roll of non-teaching staff<br>in NAAC Accreditation<br>Process" | 21-03-2020 To 25-03-2020 |