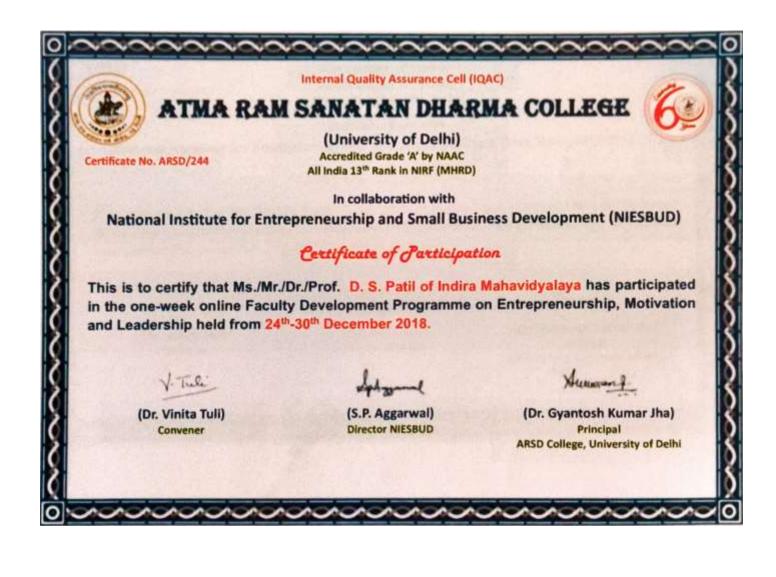

### D.S. Patil

## Certificate for one week online Faculty Development Programme on Entrepreneurship held on 24-12-2018 to 30-12-2018