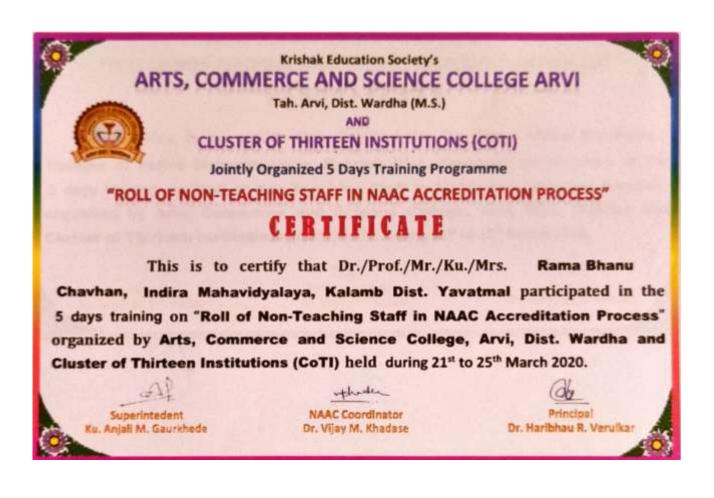

Angole

Co-ordinator IQAG Indira Mahavidyalaya Kalamb

P. B. Madate.

PRINCIPAL Indira Mahavidyalaya Kalamb Dist.Yavatmal

| Sr.No | Name of Non-Teaching<br>Staff | Designation          | Title                                                                                               | Date                     |
|-------|-------------------------------|----------------------|-----------------------------------------------------------------------------------------------------|--------------------------|
| 1     | Rama Bhanu Chavhan            | Library<br>Attendant | Five days training programme<br>on "Roll of non-teaching staff<br>in NAAC Accreditation<br>Process" | 21-03-2020 To 25-03-2020 |
| 2     | Vishal Uttamrao Kodane        | Lab<br>Assistant     | Five days training programme<br>on "Roll of non-teaching staff<br>in NAAC Accreditation<br>Process" | 21-03-2020 To 25-03-2020 |
| 3     | Kashinath R Nikode            | Clerk                | Five days training programme<br>on "Roll of non-teaching staff<br>in NAAC Accreditation<br>Process" | 21-03-2020 To 25-03-2020 |
| 4     | Shendurjane V. Vithusa        | Clerk                | Five days training programme<br>on "Roll of non-teaching staff<br>in NAAC Accreditation<br>Process" | 21-03-2020 To 25-03-2020 |
| 5     | Vishal Ramdasji Takale        | Lab<br>Attendant     | Five days training programme<br>on "Roll of non-teaching staff<br>in NAAC Accreditation<br>Process" | 21-03-2020 To 25-03-2020 |
| 6     | Archaana Bhoyar               | Library<br>Clerk     | Five days training programme<br>on "Roll of non-teaching staff<br>in NAAC Accreditation<br>Process" | 21-03-2020 To 25-03-2020 |
| 7     | V.D.Rathod                    | Clerk                | Five days training programme<br>on "Roll of non-teaching staff<br>in NAAC Accreditation<br>Process" | 21-03-2020 To 25-03-2020 |
| 8     | Ranjan Wankar                 | Clerk                | Five days training programme<br>on "Roll of non-teaching staff<br>in NAAC Accreditation<br>Process" | 21-03-2020 To 25-03-2020 |
| 9     | Rahul Borkar                  | Lab<br>Attendant     | Five days training programme<br>on "Roll of non-teaching staff<br>in NAAC Accreditation<br>Process" | 21-03-2020 To 25-03-2020 |