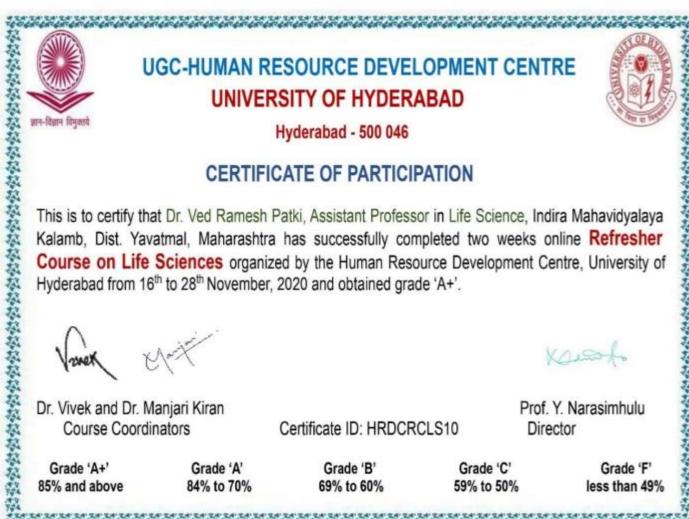

## e-Copy of the Certificates of the Programme Attended by Teachers

Session 2020-21

Dr. Ved Ramesh Patki

Certificate for UGC-HRDC Refresher Course on Life Sciences University of Hyderabad 16 to 28 November 2020