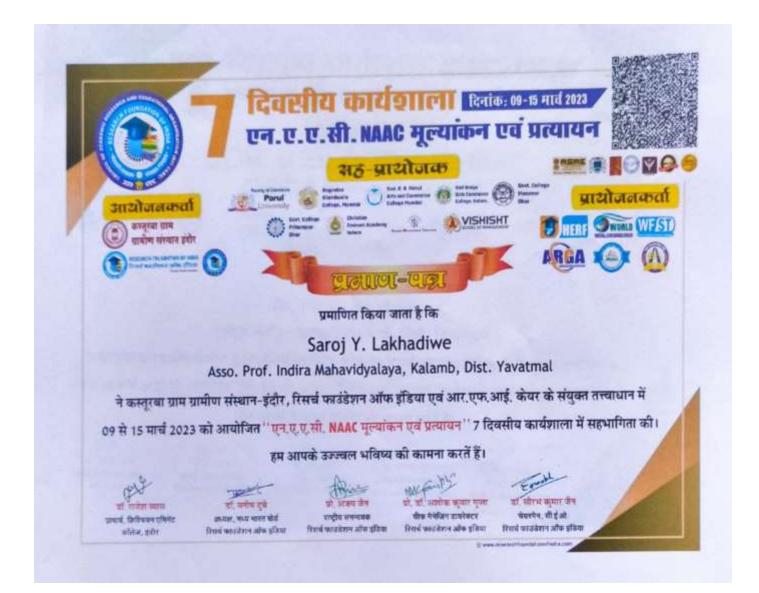

P.S. Jawade

Online FDP on NAAC Mulyankan, Indore (M.P) Collaboration with Faculty of Commerce Parul University Gujrat 09-03-2023 to 15-03-2023

Saroj Y. Lakhadive Online FDP on NAAC Mulyankan, Indore (M.P) Collaboration with Faculty of Commerce Parul University Gujrat 09-03-2023 to 15-03-2023