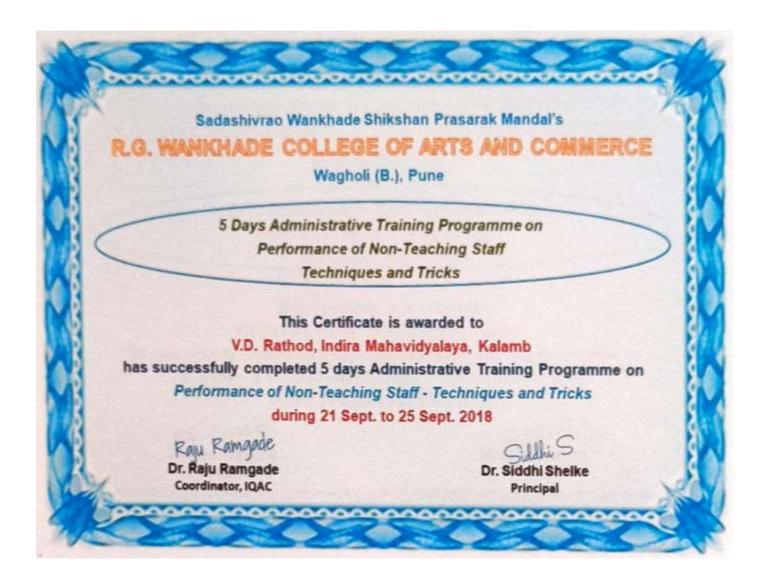

Angole

Co-ordinator IQAG Indira Mahavidyalaya Kalamb

P. B. Madate.

PRINCIPAL Indira Mahavidyalaya Kalamb Dist.Yavatmal

| Sr.No | Name of Non-Teaching<br>Staff | Designation          | Title                                                                                               | Date                     |
|-------|-------------------------------|----------------------|-----------------------------------------------------------------------------------------------------|--------------------------|
| 1     | Rama Bhanu Chavhan            | Library<br>Attendant | Five days training programme<br>on "Roll of non-teaching staff<br>in NAAC Accreditation<br>Process" | 21-03-2020 To 25-03-2020 |
| 2     | Vishal Uttamrao Kodane        | Lab<br>Assistant     | Five days training programme<br>on "Roll of non-teaching staff<br>in NAAC Accreditation<br>Process" | 21-03-2020 To 25-03-2020 |
| 3     | Kashinath R Nikode            | Clerk                | Five days training programme<br>on "Roll of non-teaching staff<br>in NAAC Accreditation<br>Process" | 21-03-2020 To 25-03-2020 |
| 4     | Shendurjane V. Vithusa        | Clerk                | Five days training programme<br>on "Roll of non-teaching staff<br>in NAAC Accreditation<br>Process" | 21-03-2020 To 25-03-2020 |
| 5     | Vishal Ramdasji Takale        | Lab<br>Attendant     | Five days training programme<br>on "Roll of non-teaching staff<br>in NAAC Accreditation<br>Process" | 21-03-2020 To 25-03-2020 |
| 6     | Archaana Bhoyar               | Library<br>Clerk     | Five days training programme<br>on "Roll of non-teaching staff<br>in NAAC Accreditation<br>Process" | 21-03-2020 To 25-03-2020 |
| 7     | V.D.Rathod                    | Clerk                | Five days training programme<br>on "Roll of non-teaching staff<br>in NAAC Accreditation<br>Process" | 21-03-2020 To 25-03-2020 |
| 8     | Ranjan Wankar                 | Clerk                | Five days training programme<br>on "Roll of non-teaching staff<br>in NAAC Accreditation<br>Process" | 21-03-2020 To 25-03-2020 |
| 9     | Rahul Borkar                  | Lab<br>Attendant     | Five days training programme<br>on "Roll of non-teaching staff<br>in NAAC Accreditation<br>Process" | 21-03-2020 To 25-03-2020 |

Alagole Co-ordinator IQAC Indira Mahavidyaleya Kalamb

P. B. Madate.

PRINCIPAL Indira Mahavidyalaya Kalamb Dist.Yavatmal

| Sr. No | Name of Non-Teaching<br>Staff | Designation          | Title                                                                                                           | Date                     |
|--------|-------------------------------|----------------------|-----------------------------------------------------------------------------------------------------------------|--------------------------|
| 1      | V.V.Shendurjane               | Clerk                | Five Days Administrative<br>Training Programme on<br>Performance of Non-Teaching<br>Staff Techniques and Tricks | 21-09-2018 to 25-09-2018 |
| 2      | V.R. Takale                   | Lab<br>Attendant     | Five Days Administrative<br>Training Programme on<br>Performance of Non-Teaching<br>Staff Techniques and Tricks | 21-09-2018 to 25-09-2018 |
| 3      | A.B. Bhoyar                   | Library<br>Clerk     | Five Days Administrative<br>Training Programme on<br>Performance of Non-Teaching<br>Staff Techniques and Tricks | 21-09-2018 to 25-09-2018 |
| 4      | R.B. Chavahan                 | Library<br>Attendant | Five Days Administrative<br>Training Programme on<br>Performance of Non-Teaching<br>Staff Techniques and Tricks | 21-09-2018 to 25-09-2018 |
| 5      | K.R. Nikode                   | Clerk                | Five Days Administrative<br>Training Programme on<br>Performance of Non-Teaching<br>Staff Techniques and Tricks | 21-09-2018 to 25-09-2018 |
| 6      | V.U. Kodane                   | Lab<br>Assistant     | Five Days Administrative<br>Training Programme on<br>Performance of Non-Teaching<br>Staff Techniques and Tricks | 21-09-2018 to 25-09-2018 |
| 7      | V.D. Rathod                   | Clerk                | Five Days Administrative<br>Training Programme on<br>Performance of Non-Teaching<br>Staff Techniques and Tricks | 21-09-2018 to 25-09-2018 |