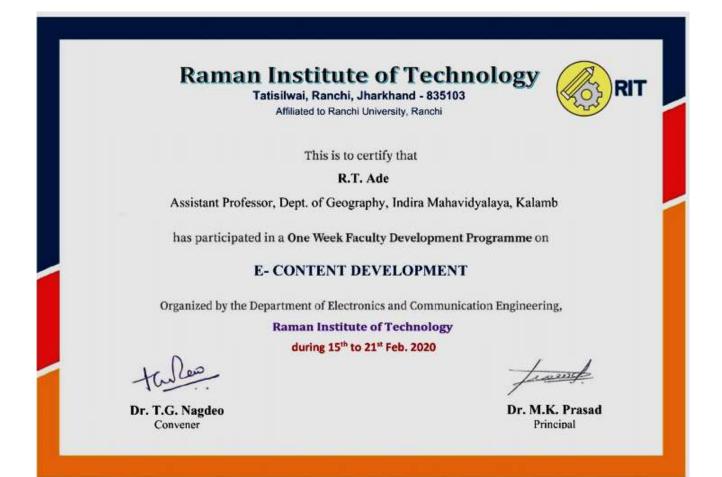

## R.T. Ade Certificate for FDP on E-Content Development Organized by Raman Institute of Technology 15 to 21 Feb 2020