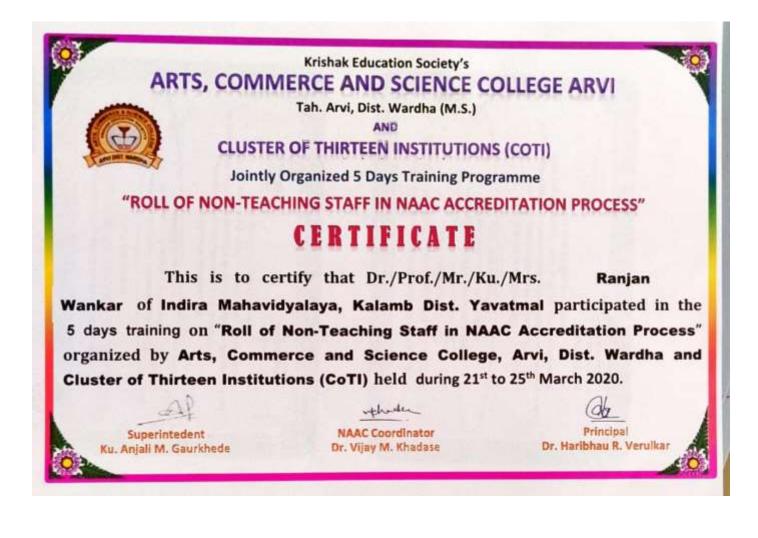

Angole

Co-ordinator IQAG Indira Mahavidyalaya Kalamb

P. B. Madate.

PRINCIPAL Indira Mahavidyalaya Kalamb Dist.Yavatmal

| Sr.No | Name of Non-Teaching<br>Staff | Designation          | Title                                                                                               | Date                     |
|-------|-------------------------------|----------------------|-----------------------------------------------------------------------------------------------------|--------------------------|
| 1     | Rama Bhanu Chavhan            | Library<br>Attendant | Five days training programme<br>on "Roll of non-teaching staff<br>in NAAC Accreditation<br>Process" | 21-03-2020 To 25-03-2020 |
| 2     | Vishal Uttamrao Kodane        | Lab<br>Assistant     | Five days training programme<br>on "Roll of non-teaching staff<br>in NAAC Accreditation<br>Process" | 21-03-2020 To 25-03-2020 |
| 3     | Kashinath R Nikode            | Clerk                | Five days training programme<br>on "Roll of non-teaching staff<br>in NAAC Accreditation<br>Process" | 21-03-2020 To 25-03-2020 |
| 4     | Shendurjane V. Vithusa        | Clerk                | Five days training programme<br>on "Roll of non-teaching staff<br>in NAAC Accreditation<br>Process" | 21-03-2020 To 25-03-2020 |
| 5     | Vishal Ramdasji Takale        | Lab<br>Attendant     | Five days training programme<br>on "Roll of non-teaching staff<br>in NAAC Accreditation<br>Process" | 21-03-2020 To 25-03-2020 |
| 6     | Archaana Bhoyar               | Library<br>Clerk     | Five days training programme<br>on "Roll of non-teaching staff<br>in NAAC Accreditation<br>Process" | 21-03-2020 To 25-03-2020 |
| 7     | V.D.Rathod                    | Clerk                | Five days training programme<br>on "Roll of non-teaching staff<br>in NAAC Accreditation<br>Process" | 21-03-2020 To 25-03-2020 |
| 8     | Ranjan Wankar                 | Clerk                | Five days training programme<br>on "Roll of non-teaching staff<br>in NAAC Accreditation<br>Process" | 21-03-2020 To 25-03-2020 |
| 9     | Rahul Borkar                  | Lab<br>Attendant     | Five days training programme<br>on "Roll of non-teaching staff<br>in NAAC Accreditation<br>Process" | 21-03-2020 To 25-03-2020 |