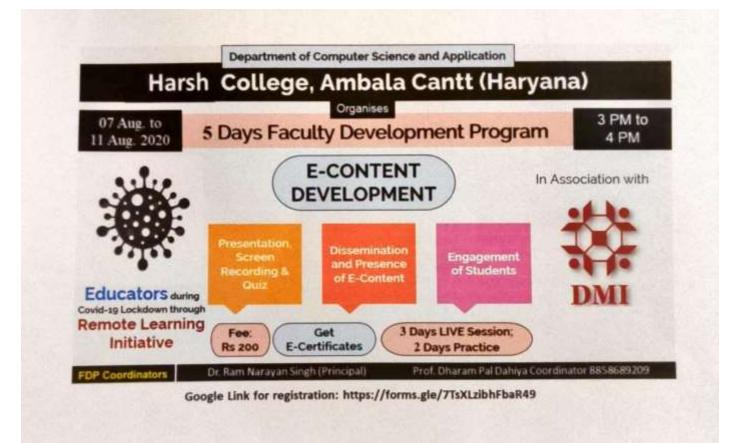

## Brochure for "Five Day Faculty Development Program on "E-Content Development", Harsh College, Ambala Cantt (Haryana) 07-08-2020 To 11-08-2020