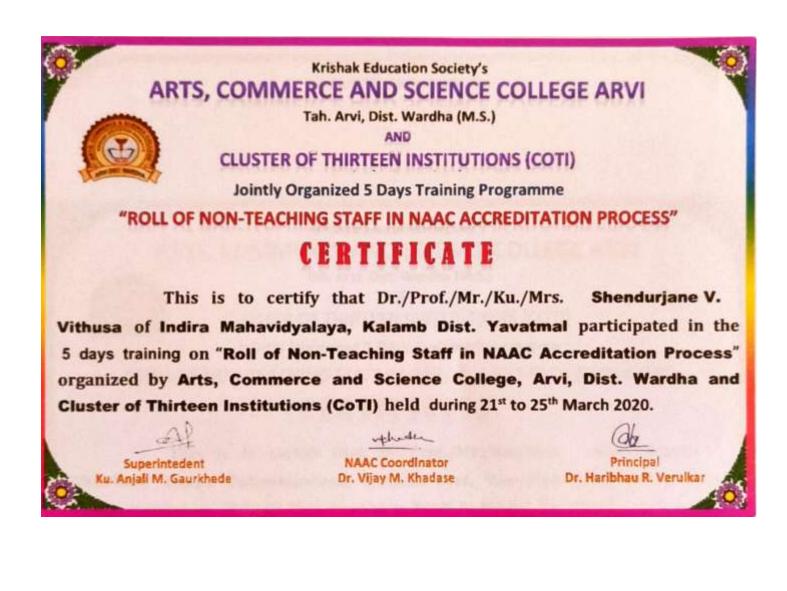

Angole

Co-ordinator IQAG Indira Mahavidyalaya Kalamb

P. B. Madate.

PRINCIPAL Indira Mahavidyalaya Kalamb Dist.Yavatmal

| Sr.No | Name of Non-Teaching<br>Staff | Designation          | Title                                                                                               | Date                     |
|-------|-------------------------------|----------------------|-----------------------------------------------------------------------------------------------------|--------------------------|
| 1     | Rama Bhanu Chavhan            | Library<br>Attendant | Five days training programme<br>on "Roll of non-teaching staff<br>in NAAC Accreditation<br>Process" | 21-03-2020 To 25-03-2020 |
| 2     | Vishal Uttamrao Kodane        | Lab<br>Assistant     | Five days training programme<br>on "Roll of non-teaching staff<br>in NAAC Accreditation<br>Process" | 21-03-2020 To 25-03-2020 |
| 3     | Kashinath R Nikode            | Clerk                | Five days training programme<br>on "Roll of non-teaching staff<br>in NAAC Accreditation<br>Process" | 21-03-2020 To 25-03-2020 |
| 4     | Shendurjane V. Vithusa        | Clerk                | Five days training programme<br>on "Roll of non-teaching staff<br>in NAAC Accreditation<br>Process" | 21-03-2020 To 25-03-2020 |
| 5     | Vishal Ramdasji Takale        | Lab<br>Attendant     | Five days training programme<br>on "Roll of non-teaching staff<br>in NAAC Accreditation<br>Process" | 21-03-2020 To 25-03-2020 |
| 6     | Archaana Bhoyar               | Library<br>Clerk     | Five days training programme<br>on "Roll of non-teaching staff<br>in NAAC Accreditation<br>Process" | 21-03-2020 To 25-03-2020 |
| 7     | V.D.Rathod                    | Clerk                | Five days training programme<br>on "Roll of non-teaching staff<br>in NAAC Accreditation<br>Process" | 21-03-2020 To 25-03-2020 |
| 8     | Ranjan Wankar                 | Clerk                | Five days training programme<br>on "Roll of non-teaching staff<br>in NAAC Accreditation<br>Process" | 21-03-2020 To 25-03-2020 |
| 9     | Rahul Borkar                  | Lab<br>Attendant     | Five days training programme<br>on "Roll of non-teaching staff<br>in NAAC Accreditation<br>Process" | 21-03-2020 To 25-03-2020 |

Alagole Co-ordinator IQAC Indira Mahavidyaleya Kalamb

P. B. Madate.

PRINCIPAL Indira Mahavidyalaya Kalamb Dist.Yavatmal

| Sr. No | Name of Non-Teaching<br>Staff | Designation          | Title                                                                                                           | Date                     |
|--------|-------------------------------|----------------------|-----------------------------------------------------------------------------------------------------------------|--------------------------|
| 1      | V.V.Shendurjane               | Clerk                | Five Days Administrative<br>Training Programme on<br>Performance of Non-Teaching<br>Staff Techniques and Tricks | 21-09-2018 to 25-09-2018 |
| 2      | V.R. Takale                   | Lab<br>Attendant     | Five Days Administrative<br>Training Programme on<br>Performance of Non-Teaching<br>Staff Techniques and Tricks | 21-09-2018 to 25-09-2018 |
| 3      | A.B. Bhoyar                   | Library<br>Clerk     | Five Days Administrative<br>Training Programme on<br>Performance of Non-Teaching<br>Staff Techniques and Tricks | 21-09-2018 to 25-09-2018 |
| 4      | R.B. Chavahan                 | Library<br>Attendant | Five Days Administrative<br>Training Programme on<br>Performance of Non-Teaching<br>Staff Techniques and Tricks | 21-09-2018 to 25-09-2018 |
| 5      | K.R. Nikode                   | Clerk                | Five Days Administrative<br>Training Programme on<br>Performance of Non-Teaching<br>Staff Techniques and Tricks | 21-09-2018 to 25-09-2018 |
| 6      | V.U. Kodane                   | Lab<br>Assistant     | Five Days Administrative<br>Training Programme on<br>Performance of Non-Teaching<br>Staff Techniques and Tricks | 21-09-2018 to 25-09-2018 |
| 7      | V.D. Rathod                   | Clerk                | Five Days Administrative<br>Training Programme on<br>Performance of Non-Teaching<br>Staff Techniques and Tricks | 21-09-2018 to 25-09-2018 |