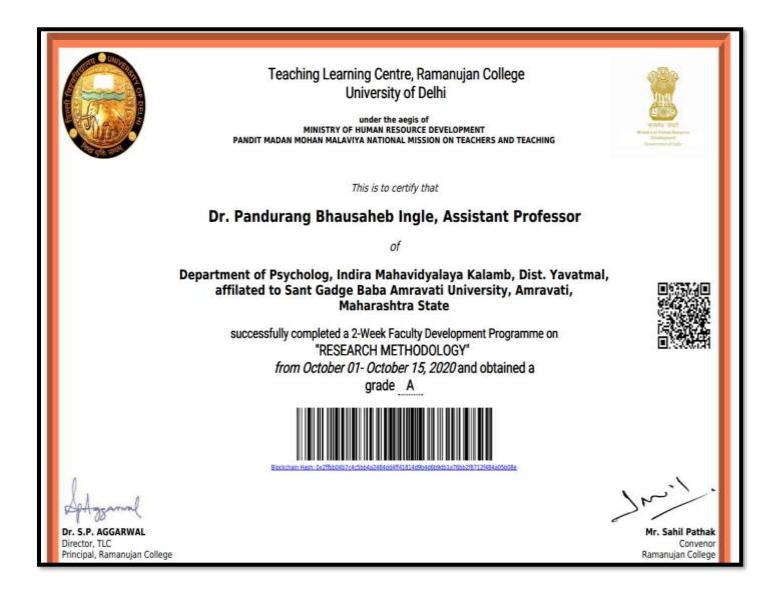

## Dr. Pandurang Bhausaheb Ingle Certificate for FDP On Research Methodology, Ramanujan College Delhi 01-10-2020 To 15-10-2020

Prashant Santoshrao Jawade

Certificate for One-week National Level Online Faculty Development Program on "G suite & Allied Tools in Education & E-Content Development" 29-06-2020 to 04-07-2020