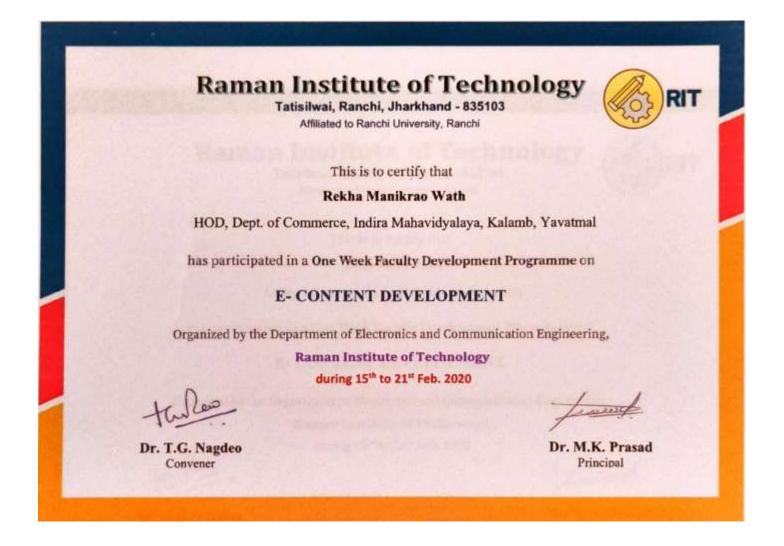

## Rekha Manikrao Wath Certificate for FDP on E-Content Development Organized by Raman Institute of Technology 15 to 21 Feb 2020