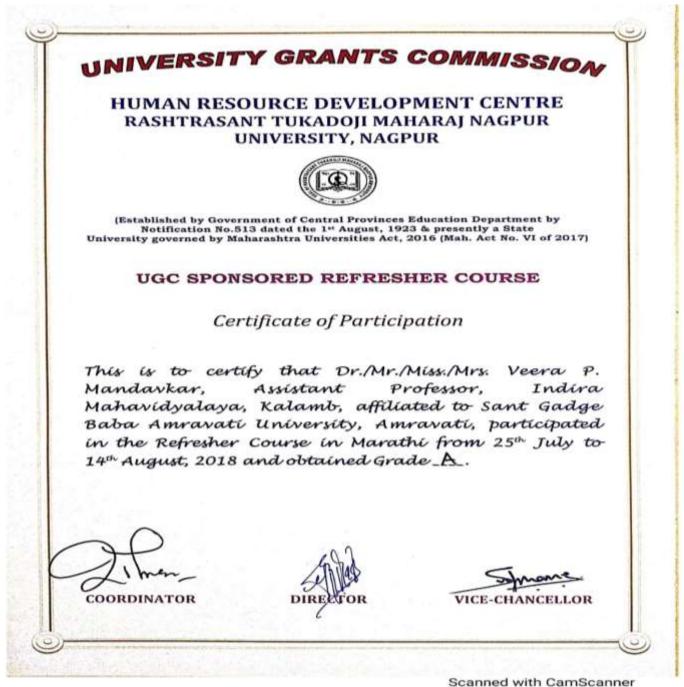

Veera P. Mandavkar Certificates for Refresher Course 2018-19 25-07-2018 to 14-08-2018