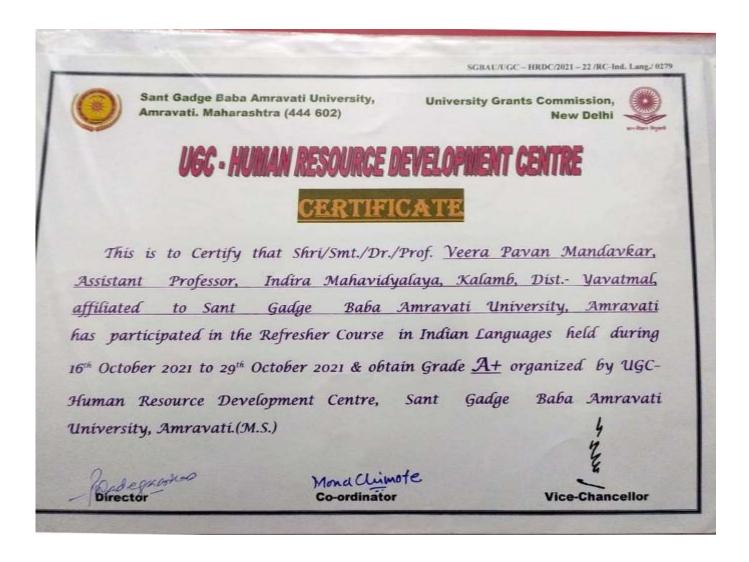

Veera Pavan Mandavkar

Certificate for UGC-HRDC & Sant Gadge Baba Amravati University, Amravati Refresher Course 16-29 October 2021

Dr. Kishor Punjaji Suradkar Certificate for UGC Sponsored Refresher Course in Life Science Panjab University Patiala 05-02-2022 to 18-02-2022