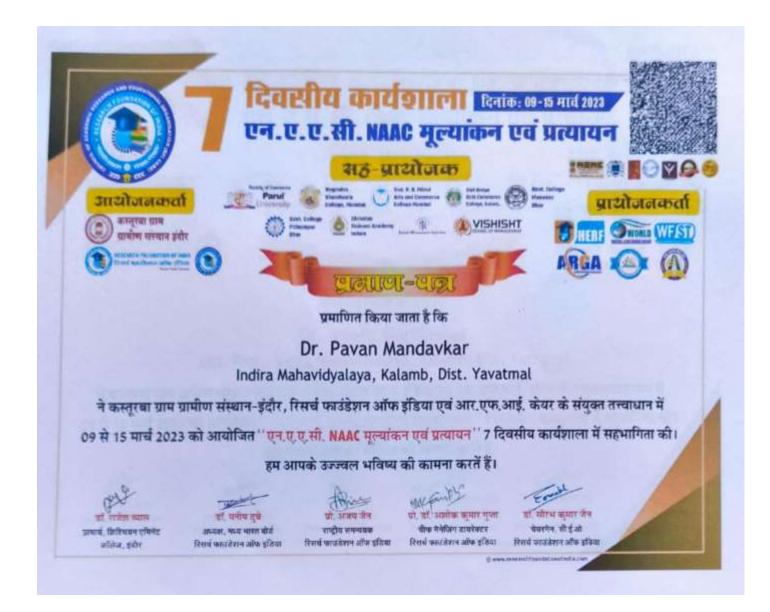

Brochure- Online FDP on NAAC Mulyankan, Indore, (M.P) Collaboration with Faculty of Commerce Parul University Gujrat. 09-03-2023 to 15-03-2023

Dr. Pavan Mandavkar Online FDP on NAAC Mulyankan, Indore (M.P) Collaboration with Faculty of Commerce Parul University Gujrat 09-03-2023 to 15-03-2023