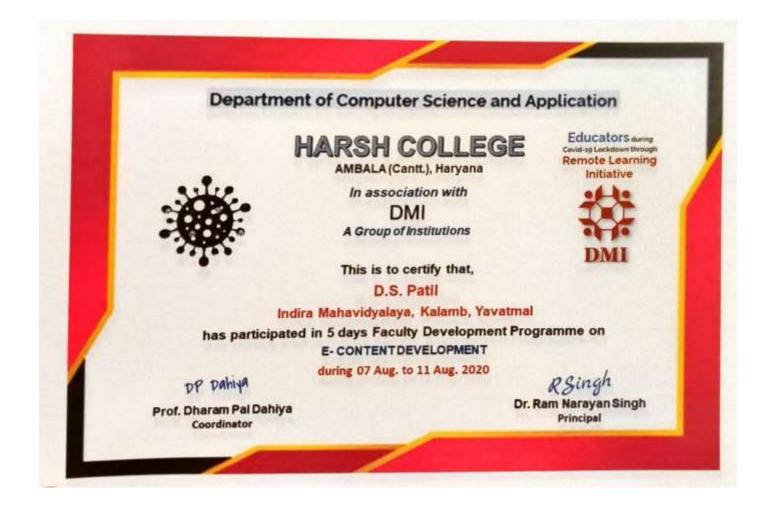

#### Certificate for FDP "Five Day Faculty Development Program on "E-Content Development", Harsh College, Ambala Cantt (Haryana) 07-08-2020 To 11-08-2020

| Departme               | ent of Computer Science an                                 | nd Application                                           |
|------------------------|------------------------------------------------------------|----------------------------------------------------------|
|                        | HARSH COLLEG                                               | Cenid-sp Lockdown Drowd<br>Remote Learning<br>Initiative |
|                        | In association with<br>DMI<br>A Group of Institutions      | 袋                                                        |
|                        | This is to certify that,<br>R.T. Ade                       | DMI                                                      |
|                        | ndira Mahavidyalaya, Kalamb, Yava                          | atmal                                                    |
|                        | ted in 5 days Faculty Developmen<br>E- CONTENT DEVELOPMENT |                                                          |
| DP Dahiya              | during 07 Aug. to 11 Aug. 2020                             | RSingh                                                   |
| Prof. Dharam Pal Dahiy | /a                                                         | Dr. Ram Narayan Singh<br>Principal                       |

#### D.S. Patil Certificate for FDP "Five Day Faculty Development Program on "E-Content Development", Harsh College, Ambala Cantt (Haryana) 07-08-2020 To 11-08-2020