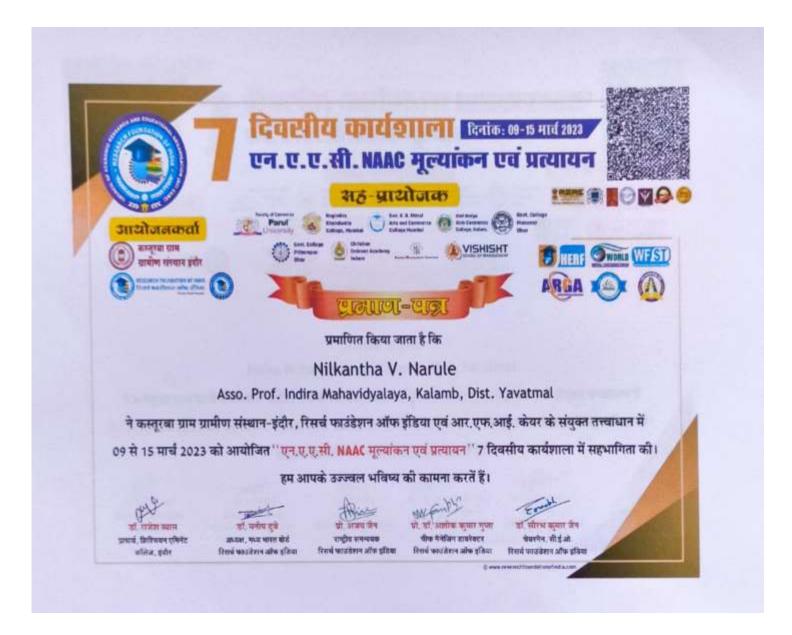

# Nilkantha V. Narule Online FDP on NAAC Mulyankan, Indore (M.P) Collaboration with Faculty of Commerce Parul University Gujrat 09-03-2023 to 15-03-2023

Dr. Veera Mandavkar