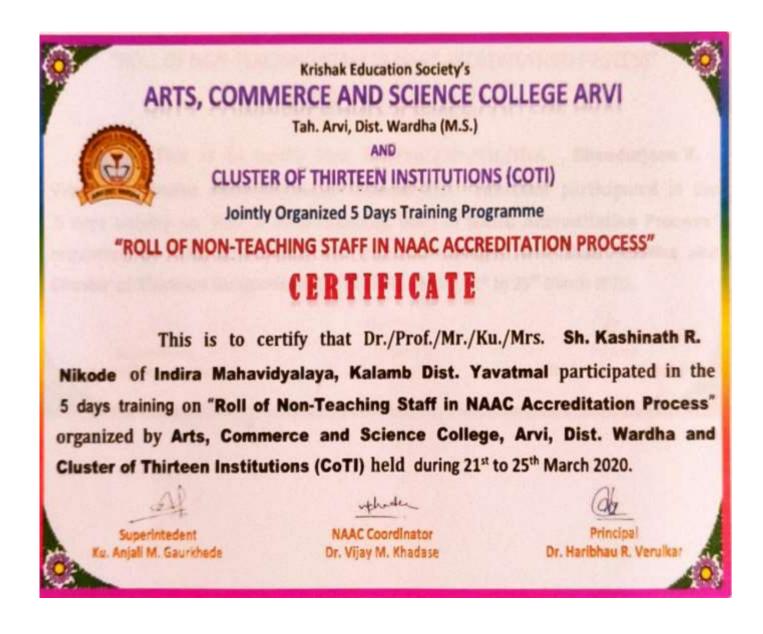

Angole

Co-ordinator IQAG Indira Mahavidyalaya Kalamb

P. B. Madate.

PRINCIPAL Indira Mahavidyalaya Kalamb Dist.Yavatmal

| Sr.No | Name of Non-Teaching<br>Staff | Designation          | Title                                                                                               | Date                     |
|-------|-------------------------------|----------------------|-----------------------------------------------------------------------------------------------------|--------------------------|
| 1     | Rama Bhanu Chavhan            | Library<br>Attendant | Five days training programme<br>on "Roll of non-teaching staff<br>in NAAC Accreditation<br>Process" | 21-03-2020 To 25-03-2020 |
| 2     | Vishal Uttamrao Kodane        | Lab<br>Assistant     | Five days training programme<br>on "Roll of non-teaching staff<br>in NAAC Accreditation<br>Process" | 21-03-2020 To 25-03-2020 |
| 3     | Kashinath R Nikode            | Clerk                | Five days training programme<br>on "Roll of non-teaching staff<br>in NAAC Accreditation<br>Process" | 21-03-2020 To 25-03-2020 |
| 4     | Shendurjane V. Vithusa        | Clerk                | Five days training programme<br>on "Roll of non-teaching staff<br>in NAAC Accreditation<br>Process" | 21-03-2020 To 25-03-2020 |
| 5     | Vishal Ramdasji Takale        | Lab<br>Attendant     | Five days training programme<br>on "Roll of non-teaching staff<br>in NAAC Accreditation<br>Process" | 21-03-2020 To 25-03-2020 |
| 6     | Archaana Bhoyar               | Library<br>Clerk     | Five days training programme<br>on "Roll of non-teaching staff<br>in NAAC Accreditation<br>Process" | 21-03-2020 To 25-03-2020 |
| 7     | V.D.Rathod                    | Clerk                | Five days training programme<br>on "Roll of non-teaching staff<br>in NAAC Accreditation<br>Process" | 21-03-2020 To 25-03-2020 |
| 8     | Ranjan Wankar                 | Clerk                | Five days training programme<br>on "Roll of non-teaching staff<br>in NAAC Accreditation<br>Process" | 21-03-2020 To 25-03-2020 |
| 9     | Rahul Borkar                  | Lab<br>Attendant     | Five days training programme<br>on "Roll of non-teaching staff<br>in NAAC Accreditation<br>Process" | 21-03-2020 To 25-03-2020 |