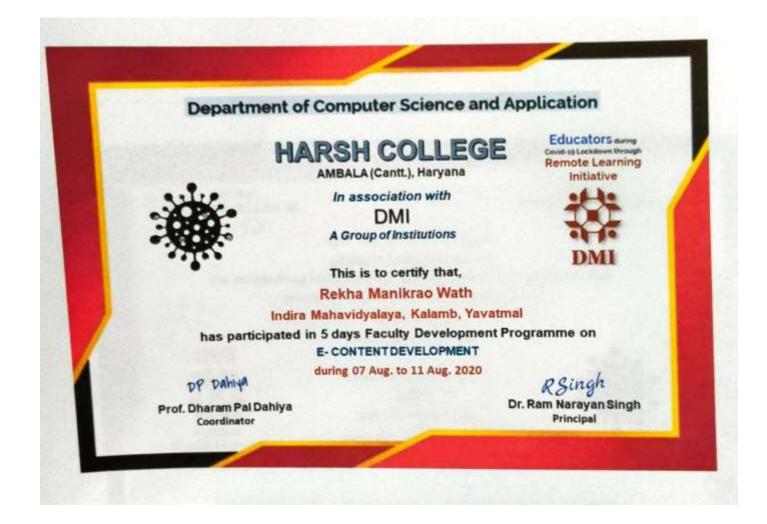

#### Rekha Manikrao Wath Certificate for FDP "Five Day Faculty Development Program on "E-Content Development", Harsh College,Ambala Cantt (Haryana) 07-08-2020 To 11-08-2020