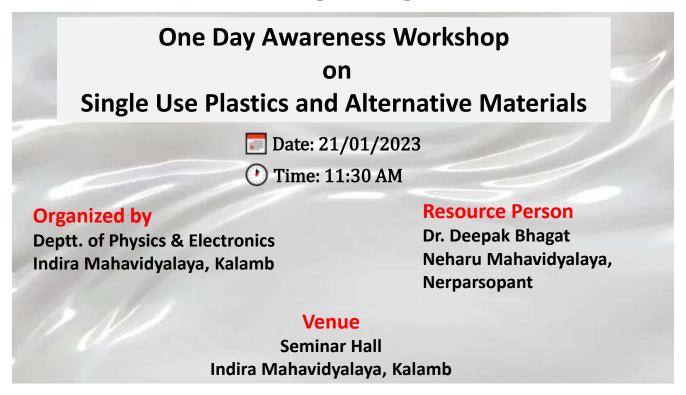

# Ranjan Maruti Wankar Certificate of Five Days Administrative Training Programme for Non-teaching from 02-01-2023 to 06-01-2023

Dr. Vashwant Moreshwar Donde Sarwajanik Shaikshanik Trust's INDIRA MAHAVIDYALAYA KALAMB, DIST. YAVATMAL, MAHARASHTRA 445401 NAAC Re-accredited B' Grade Five Days Administrative Training Programme for Non-teaching Certificate of Indira Mahavidyalaya This is to certify that Mr./Ku./Mrs. Ranjan Maruti Wankar participated in the five days administrative training programme for non-teaching on Time Management For Academic & Financial Work organized by IQAC, Indira Mahavidyalaya, Kalamb in collaboration with All Maharashtra Non-Teaching Staff Organization during 02/01/2023 to 06/01/2023. an misan L Principal Principal Indira Mahavidyalaya Kalamb, Distt. Yovelmal