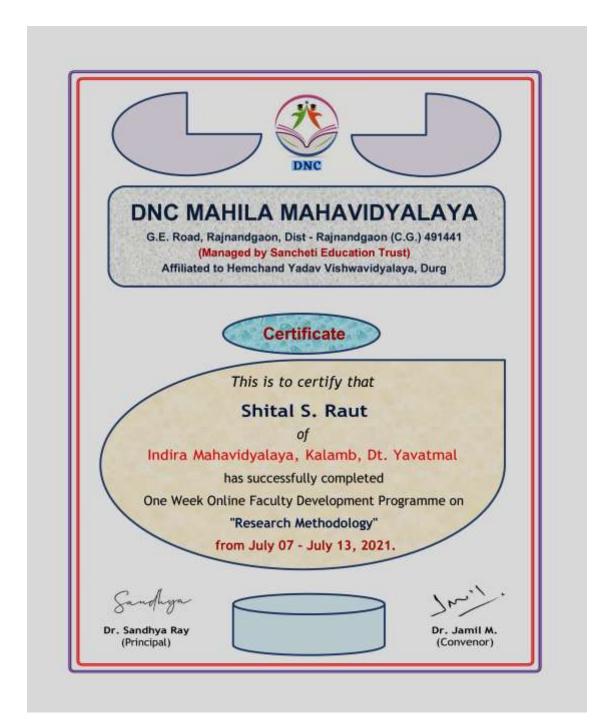

## Shital S. Raut Certificate of Online FDP on "Research Methodology" 07-07-2021 to 13-07-2021