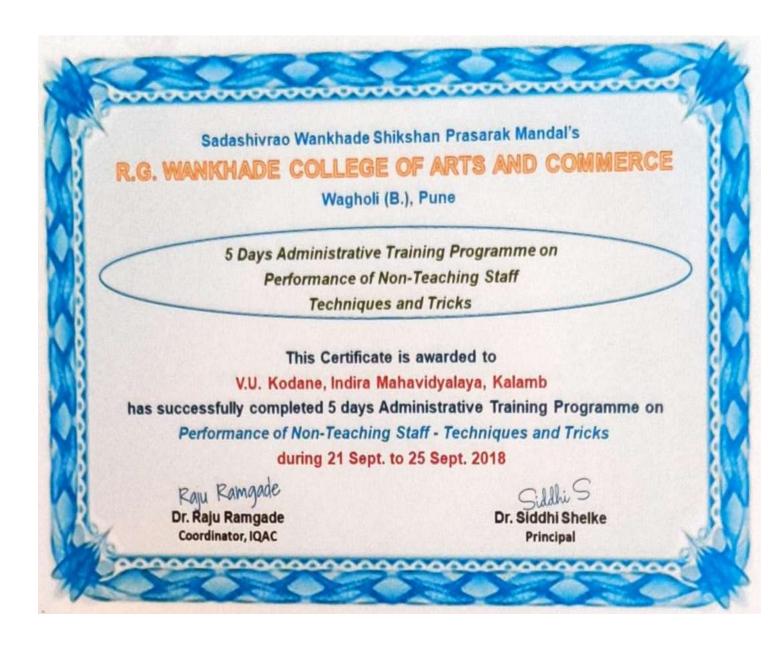

Alagole Co-ordinator IQAC Indira Mahavidyaleya Kalamb

P. B. Madate.

PRINCIPAL Indira Mahavidyalaya Kalamb Dist.Yavatmal

| Sr. No | Name of Non-Teaching<br>Staff | Designation          | Title                                                                                                           | Date                     |
|--------|-------------------------------|----------------------|-----------------------------------------------------------------------------------------------------------------|--------------------------|
| 1      | V.V.Shendurjane               | Clerk                | Five Days Administrative<br>Training Programme on<br>Performance of Non-Teaching<br>Staff Techniques and Tricks | 21-09-2018 to 25-09-2018 |
| 2      | V.R. Takale                   | Lab<br>Attendant     | Five Days Administrative<br>Training Programme on<br>Performance of Non-Teaching<br>Staff Techniques and Tricks | 21-09-2018 to 25-09-2018 |
| 3      | A.B. Bhoyar                   | Library<br>Clerk     | Five Days Administrative<br>Training Programme on<br>Performance of Non-Teaching<br>Staff Techniques and Tricks | 21-09-2018 to 25-09-2018 |
| 4      | R.B. Chavahan                 | Library<br>Attendant | Five Days Administrative<br>Training Programme on<br>Performance of Non-Teaching<br>Staff Techniques and Tricks | 21-09-2018 to 25-09-2018 |
| 5      | K.R. Nikode                   | Clerk                | Five Days Administrative<br>Training Programme on<br>Performance of Non-Teaching<br>Staff Techniques and Tricks | 21-09-2018 to 25-09-2018 |
| 6      | V.U. Kodane                   | Lab<br>Assistant     | Five Days Administrative<br>Training Programme on<br>Performance of Non-Teaching<br>Staff Techniques and Tricks | 21-09-2018 to 25-09-2018 |
| 7      | V.D. Rathod                   | Clerk                | Five Days Administrative<br>Training Programme on<br>Performance of Non-Teaching<br>Staff Techniques and Tricks | 21-09-2018 to 25-09-2018 |