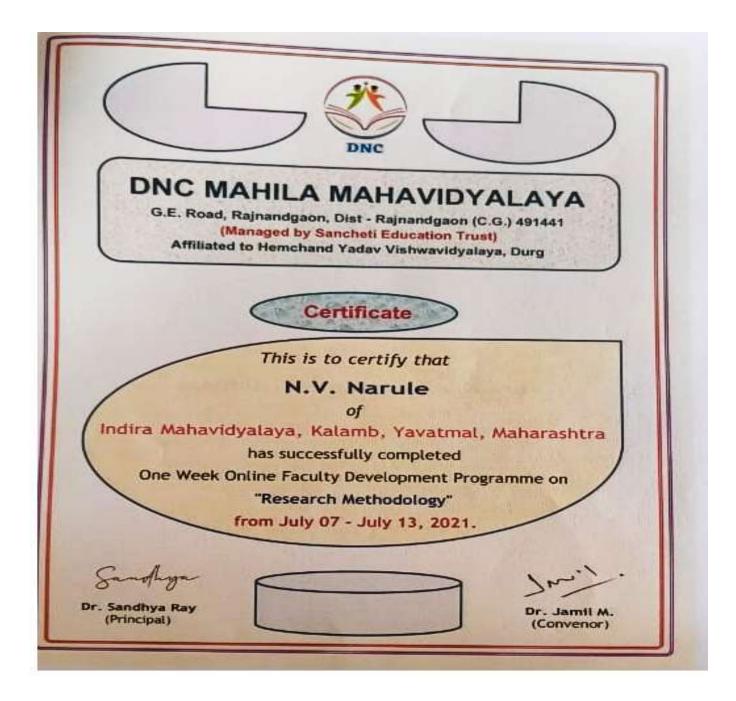

## N.V.Narule Certificate of Online FDP on "Research Methodology" 07-07-2021 to 13-07-2021