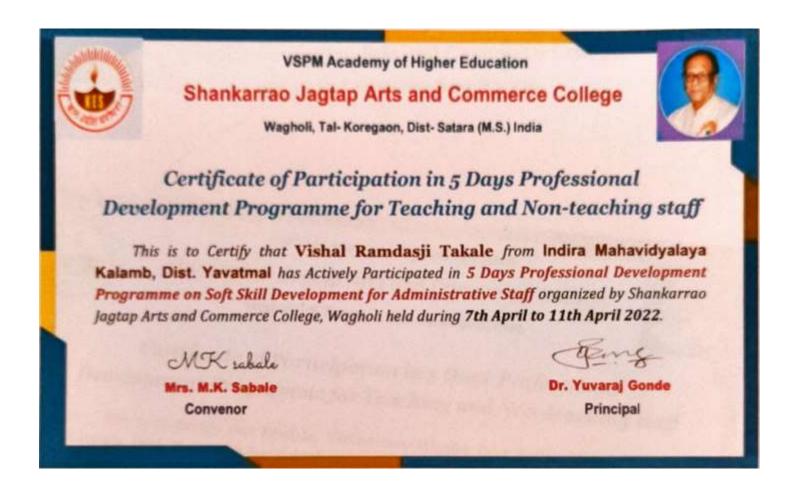

Co-ordinator IQAS Indira Mahavidyalaya Kalamb

P.B. Madake.

PRINCIPAL Indira Mahavidyalaya Kalamb Dist.Yavatmal

**Session 2021-22** 

| Sr. No | Name of Non-           | Designation | Title                       | Date                     |
|--------|------------------------|-------------|-----------------------------|--------------------------|
|        | <b>Teaching Staff</b>  | C .         |                             |                          |
| 1      | Rahul Borkar           | Lab         | Five Days Professional      | 07-04-2022 To 11-04-2022 |
|        |                        | Attendant   | Development Programme on    |                          |
|        |                        |             | "Soft Skill Development for |                          |
|        |                        |             | Administrative Staff'       |                          |
| 2      | Rama B. Chavhan        | Clerk       | Five Days Professional      | 07-04-2022 To 11-04-2022 |
|        |                        |             | Development Programme on    |                          |
|        |                        |             | "Soft Skill Development for |                          |
|        |                        |             | Administrative Staff'       |                          |
| 3      | Sachin Vittalrao Dhobe | Lab         | Five Days Professional      | 07-04-2022 To 11-04-2022 |
|        |                        | Attendant   | Development Programme on    |                          |
|        |                        |             | "Soft Skill Development for |                          |
|        |                        |             | Administrative Staff'       |                          |
| 4      | Vishal Uttamrao        | Lab         | Five Days Professional      | 07-04-2022 To 11-04-2022 |
|        | Kodane                 | Attendant   | Development Programme on    |                          |
|        |                        |             | "Soft Skill Development for |                          |
|        |                        |             | Administrative Staff"       |                          |
|        | Naresh Kokande         | Lab         | Five Days Professional      | 07-04-2022 To 11-04-2022 |
| 5      |                        | Attendant   | Development Programme on    |                          |
|        |                        |             | "Soft Skill Development for |                          |
|        |                        |             | Administrative Staff"       |                          |
| 6      | Vishal Ramdasji Takale | Lab         | Five Days Professional      | 07-04-2022 To 11-04-2022 |
|        |                        | Attendant   | Development Programme on    |                          |
|        |                        |             | "Soft Skill Development for |                          |
|        |                        |             | Administrative Staff"       |                          |