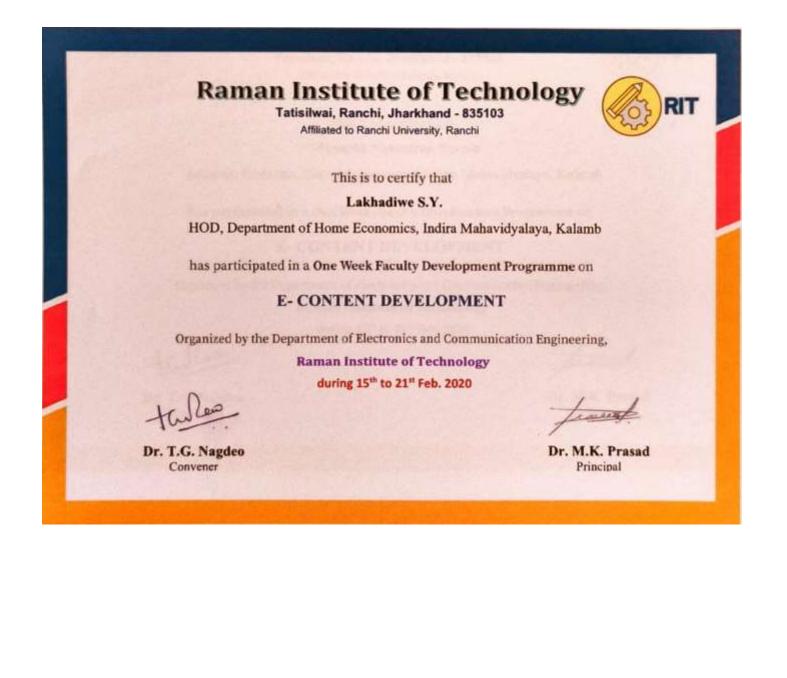

## Lakhadiwe S.Y. Certificate for FDP on E-Content Development Organized by Raman Institute of Technology 15 to 21 Feb 2020

Nilkanth Vasantrao Narule

Certificate for FDP on E-Content Development Organized by Raman Institute of Technology 15 to 21 Feb 2020