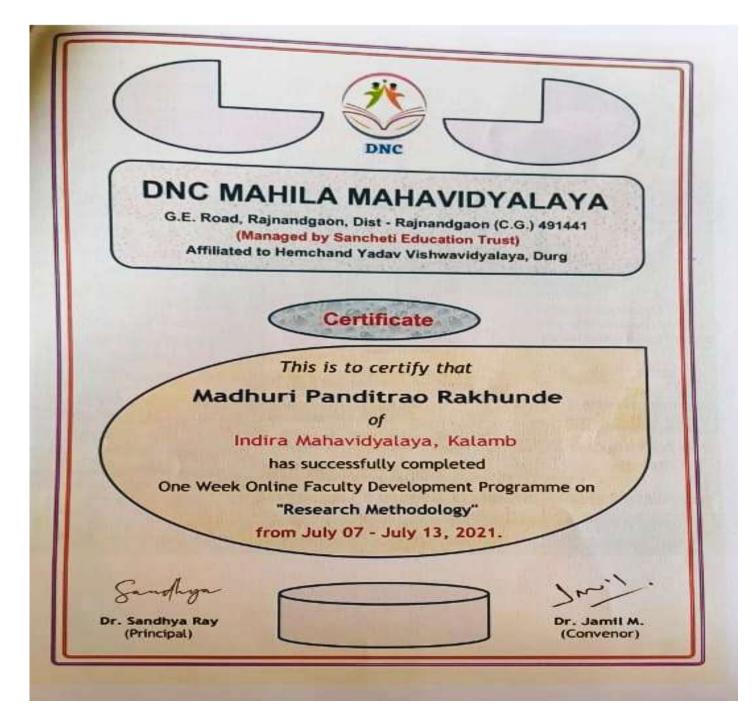

## Madhuri Panditrao Rakhunde Certificate of Online FDP on "Research Methodology" 07-07-2021 to 13-07-2021