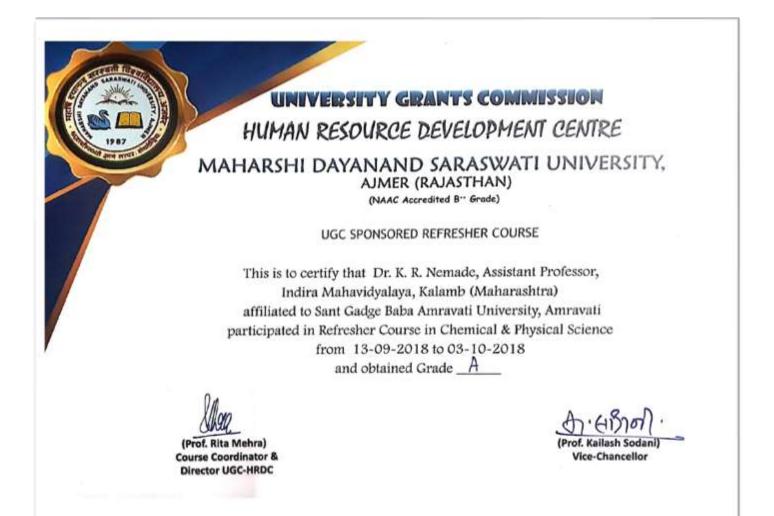

#### Session 2018-19

Dr. K.R. Nemade Certificate of UGC Sponsored Refresher Course in Chemical & Physical Science, Maharshi Dayanand Saraswati University, Ajmer (Rajasthan) 13-09-2018 to 03-10-2018