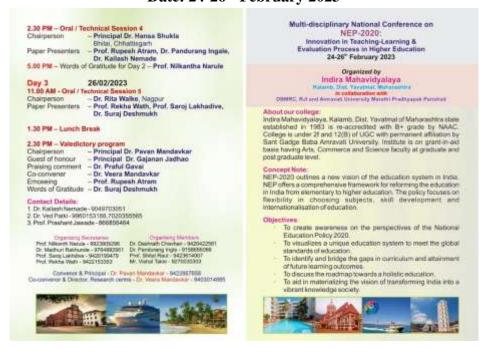

# Ranjan Maruti Wankar Certificate of Five Days Administrative Training Programme for Non-teaching from 02-01-2023 to 06-01-2023

Dr. Vashwant Moreshwar Donde Sarwajanik Shaikshanik Trust's INDIRA MAHAVIDYALAYA KALAMB, DIST. YAVATMAL, MAHARASHTRA 445401 NAAC Re-accredited B' Grade Five Days Administrative Training Programme for Non-teaching Certificate of Indira Mahavidyalaya This is to certify that Mr./Ku./Mrs. Ranjan Maruti Wankar participated in the five days administrative training programme for non-teaching on Time Management For Academic & Financial Work organized by IQAC, Indira Mahavidyalaya, Kalamb in collaboration with All Maharashtra Non-Teaching Staff Organization during 02/01/2023 to 06/01/2023. an misan L Principal Principal Indira Mahavidyalaya Kalamb, Distt. Yovelmal