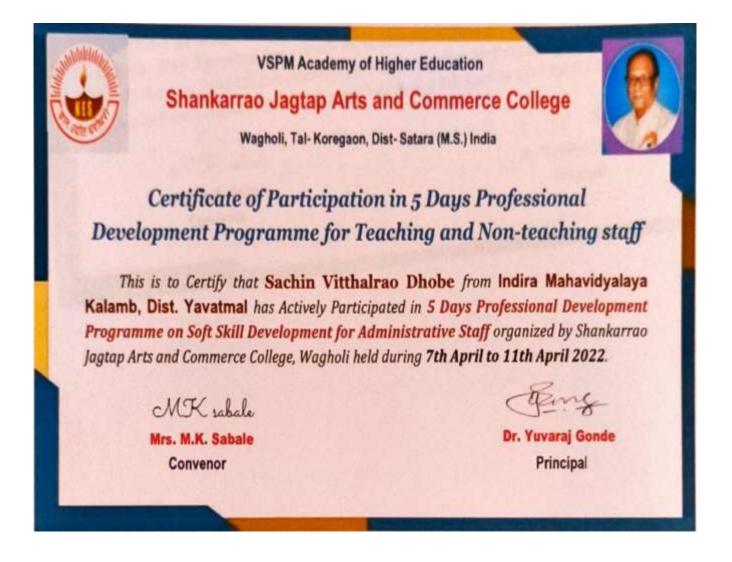

Co-ordinator IQAS Indira Mahavidyalaya Kalamb

P.B. Madake.

PRINCIPAL Indira Mahavidyalaya Kalamb Dist.Yavatmal

**Session 2021-22** 

| Sr. No | Name of Non-           | Designation | Title                       | Date                     |
|--------|------------------------|-------------|-----------------------------|--------------------------|
|        | <b>Teaching Staff</b>  | C .         |                             |                          |
| 1      | Rahul Borkar           | Lab         | Five Days Professional      | 07-04-2022 To 11-04-2022 |
|        |                        | Attendant   | Development Programme on    |                          |
|        |                        |             | "Soft Skill Development for |                          |
|        |                        |             | Administrative Staff'       |                          |
| 2      | Rama B. Chavhan        | Clerk       | Five Days Professional      | 07-04-2022 To 11-04-2022 |
|        |                        |             | Development Programme on    |                          |
|        |                        |             | "Soft Skill Development for |                          |
|        |                        |             | Administrative Staff'       |                          |
| 3      | Sachin Vittalrao Dhobe | Lab         | Five Days Professional      | 07-04-2022 To 11-04-2022 |
|        |                        | Attendant   | Development Programme on    |                          |
|        |                        |             | "Soft Skill Development for |                          |
|        |                        |             | Administrative Staff'       |                          |
| 4      | Vishal Uttamrao        | Lab         | Five Days Professional      | 07-04-2022 To 11-04-2022 |
|        | Kodane                 | Attendant   | Development Programme on    |                          |
|        |                        |             | "Soft Skill Development for |                          |
|        |                        |             | Administrative Staff"       |                          |
|        | Naresh Kokande         | Lab         | Five Days Professional      | 07-04-2022 To 11-04-2022 |
| 5      |                        | Attendant   | Development Programme on    |                          |
|        |                        |             | "Soft Skill Development for |                          |
|        |                        |             | Administrative Staff"       |                          |
| 6      | Vishal Ramdasji Takale | Lab         | Five Days Professional      | 07-04-2022 To 11-04-2022 |
|        |                        | Attendant   | Development Programme on    |                          |
|        |                        |             | "Soft Skill Development for |                          |
|        |                        |             | Administrative Staff"       |                          |