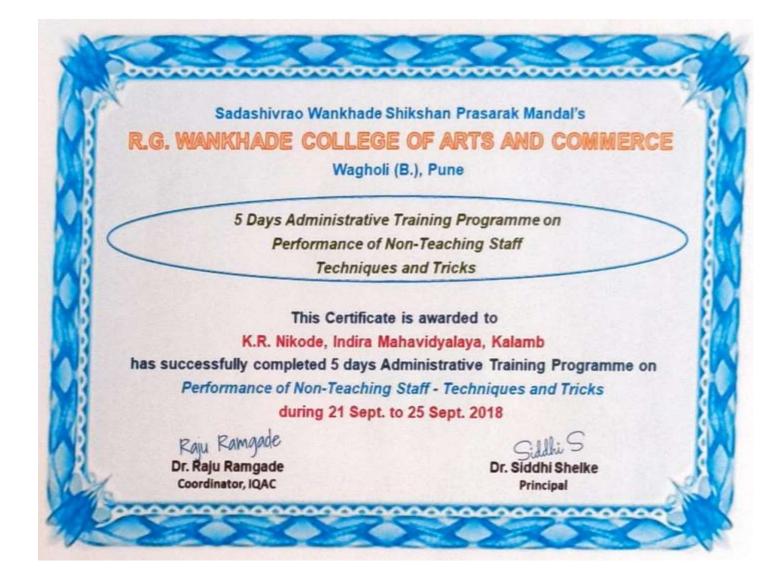

Alagole Co-ordinator IQAC Indira Mahavidyaleya Kalamb

P. B. Madate.

PRINCIPAL Indira Mahavidyalaya Kalamb Dist.Yavatmal

| Sr. No | Name of Non-Teaching<br>Staff | Designation          | Title                                                                                                           | Date                     |
|--------|-------------------------------|----------------------|-----------------------------------------------------------------------------------------------------------------|--------------------------|
| 1      | V.V.Shendurjane               | Clerk                | Five Days Administrative<br>Training Programme on<br>Performance of Non-Teaching<br>Staff Techniques and Tricks | 21-09-2018 to 25-09-2018 |
| 2      | V.R. Takale                   | Lab<br>Attendant     | Five Days Administrative<br>Training Programme on<br>Performance of Non-Teaching<br>Staff Techniques and Tricks | 21-09-2018 to 25-09-2018 |
| 3      | A.B. Bhoyar                   | Library<br>Clerk     | Five Days Administrative<br>Training Programme on<br>Performance of Non-Teaching<br>Staff Techniques and Tricks | 21-09-2018 to 25-09-2018 |
| 4      | R.B. Chavahan                 | Library<br>Attendant | Five Days Administrative<br>Training Programme on<br>Performance of Non-Teaching<br>Staff Techniques and Tricks | 21-09-2018 to 25-09-2018 |
| 5      | K.R. Nikode                   | Clerk                | Five Days Administrative<br>Training Programme on<br>Performance of Non-Teaching<br>Staff Techniques and Tricks | 21-09-2018 to 25-09-2018 |
| 6      | V.U. Kodane                   | Lab<br>Assistant     | Five Days Administrative<br>Training Programme on<br>Performance of Non-Teaching<br>Staff Techniques and Tricks | 21-09-2018 to 25-09-2018 |
| 7      | V.D. Rathod                   | Clerk                | Five Days Administrative<br>Training Programme on<br>Performance of Non-Teaching<br>Staff Techniques and Tricks | 21-09-2018 to 25-09-2018 |