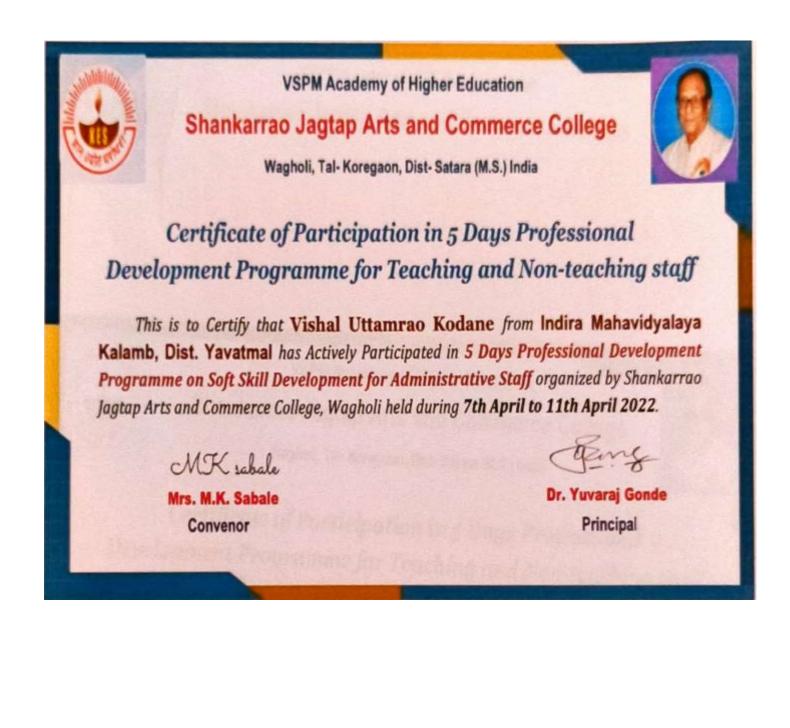

Co-ordinator IQAS Indira Mahavidyalaya Kalamb

P.B. Madake.

PRINCIPAL Indira Mahavidyalaya Kalamb Dist.Yavatmal

**Session 2021-22** 

| Sr. No | Name of Non-           | Designation | Title                       | Date                     |
|--------|------------------------|-------------|-----------------------------|--------------------------|
|        | <b>Teaching Staff</b>  | C .         |                             |                          |
| 1      | Rahul Borkar           | Lab         | Five Days Professional      | 07-04-2022 To 11-04-2022 |
|        |                        | Attendant   | Development Programme on    |                          |
|        |                        |             | "Soft Skill Development for |                          |
|        |                        |             | Administrative Staff'       |                          |
| 2      | Rama B. Chavhan        | Clerk       | Five Days Professional      | 07-04-2022 To 11-04-2022 |
|        |                        |             | Development Programme on    |                          |
|        |                        |             | "Soft Skill Development for |                          |
|        |                        |             | Administrative Staff'       |                          |
| 3      | Sachin Vittalrao Dhobe | Lab         | Five Days Professional      | 07-04-2022 To 11-04-2022 |
|        |                        | Attendant   | Development Programme on    |                          |
|        |                        |             | "Soft Skill Development for |                          |
|        |                        |             | Administrative Staff'       |                          |
| 4      | Vishal Uttamrao        | Lab         | Five Days Professional      | 07-04-2022 To 11-04-2022 |
|        | Kodane                 | Attendant   | Development Programme on    |                          |
|        |                        |             | "Soft Skill Development for |                          |
|        |                        |             | Administrative Staff"       |                          |
|        | Naresh Kokande         | Lab         | Five Days Professional      | 07-04-2022 To 11-04-2022 |
| 5      |                        | Attendant   | Development Programme on    |                          |
|        |                        |             | "Soft Skill Development for |                          |
|        |                        |             | Administrative Staff"       |                          |
| 6      | Vishal Ramdasji Takale | Lab         | Five Days Professional      | 07-04-2022 To 11-04-2022 |
|        |                        | Attendant   | Development Programme on    |                          |
|        |                        |             | "Soft Skill Development for |                          |
|        |                        |             | Administrative Staff"       |                          |