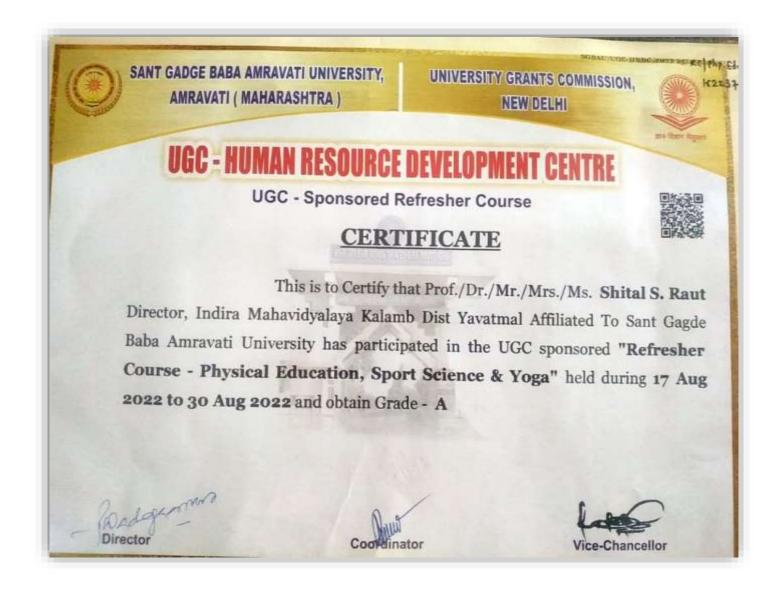

# Shital S. Raut Certificate of UGC Sponsored Refresher Course Physical Education, Sports Science & Yoga 17-08-2022 to 30-08-2022

Dr. Dasharath Madhukar Chavhan Certificate of Short-Term Course on Research & Publication Ethics HRDC Mizoram University Aizawl 13-09-2022 to 19-09-2022