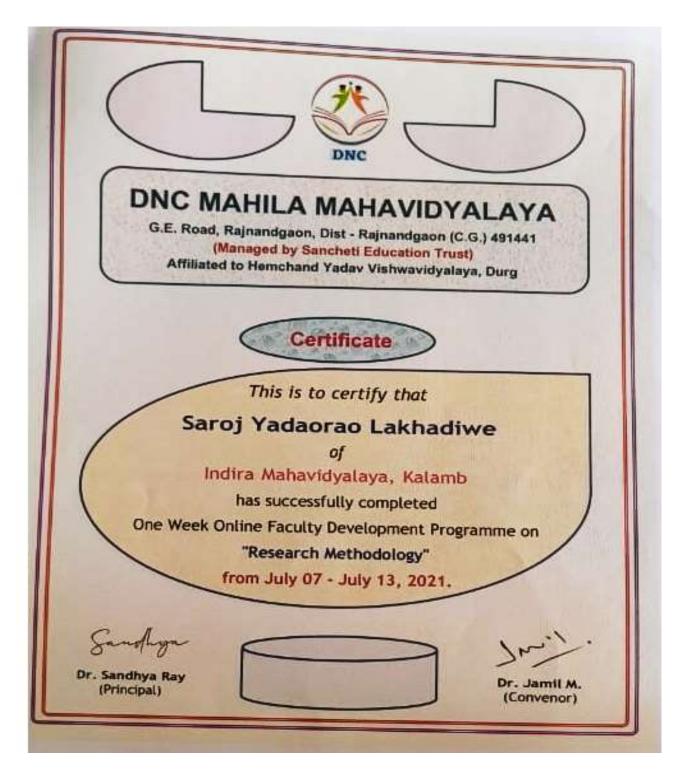

## Saroj Yadaorao Lakhadive Certificate of Online FDP on "Research Methodology" 07-07-2021 to 13-07-2021