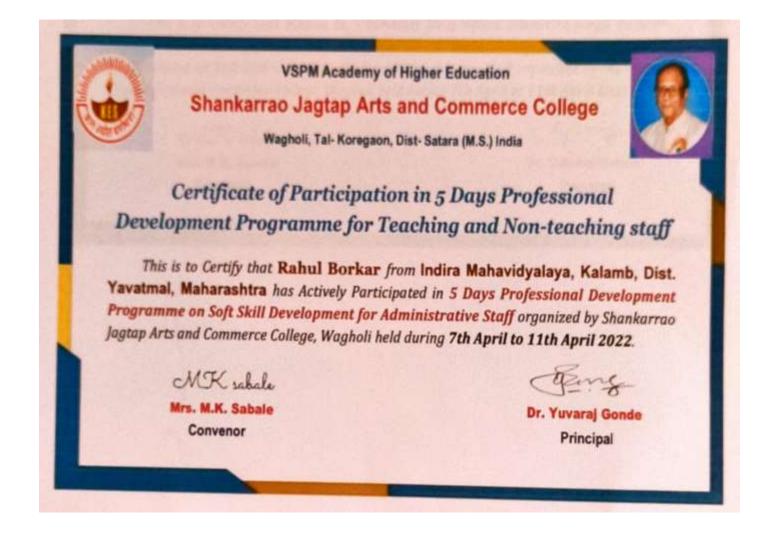

Co-ordinator IQAS Indira Mahavidyalaya Kalamb

P.B. Madake.

PRINCIPAL Indira Mahavidyalaya Kalamb Dist.Yavatmal

**Session 2021-22** 

| Sr. No | Name of Non-           | Designation | Title                       | Date                     |
|--------|------------------------|-------------|-----------------------------|--------------------------|
|        | <b>Teaching Staff</b>  | C .         |                             |                          |
| 1      | Rahul Borkar           | Lab         | Five Days Professional      | 07-04-2022 To 11-04-2022 |
|        |                        | Attendant   | Development Programme on    |                          |
|        |                        |             | "Soft Skill Development for |                          |
|        |                        |             | Administrative Staff'       |                          |
| 2      | Rama B. Chavhan        | Clerk       | Five Days Professional      | 07-04-2022 To 11-04-2022 |
|        |                        |             | Development Programme on    |                          |
|        |                        |             | "Soft Skill Development for |                          |
|        |                        |             | Administrative Staff'       |                          |
| 3      | Sachin Vittalrao Dhobe | Lab         | Five Days Professional      | 07-04-2022 To 11-04-2022 |
|        |                        | Attendant   | Development Programme on    |                          |
|        |                        |             | "Soft Skill Development for |                          |
|        |                        |             | Administrative Staff'       |                          |
| 4      | Vishal Uttamrao        | Lab         | Five Days Professional      | 07-04-2022 To 11-04-2022 |
|        | Kodane                 | Attendant   | Development Programme on    |                          |
|        |                        |             | "Soft Skill Development for |                          |
|        |                        |             | Administrative Staff"       |                          |
|        | Naresh Kokande         | Lab         | Five Days Professional      | 07-04-2022 To 11-04-2022 |
| 5      |                        | Attendant   | Development Programme on    |                          |
|        |                        |             | "Soft Skill Development for |                          |
|        |                        |             | Administrative Staff"       |                          |
| 6      | Vishal Ramdasji Takale | Lab         | Five Days Professional      | 07-04-2022 To 11-04-2022 |
|        |                        | Attendant   | Development Programme on    |                          |
|        |                        |             | "Soft Skill Development for |                          |
|        |                        |             | Administrative Staff"       |                          |