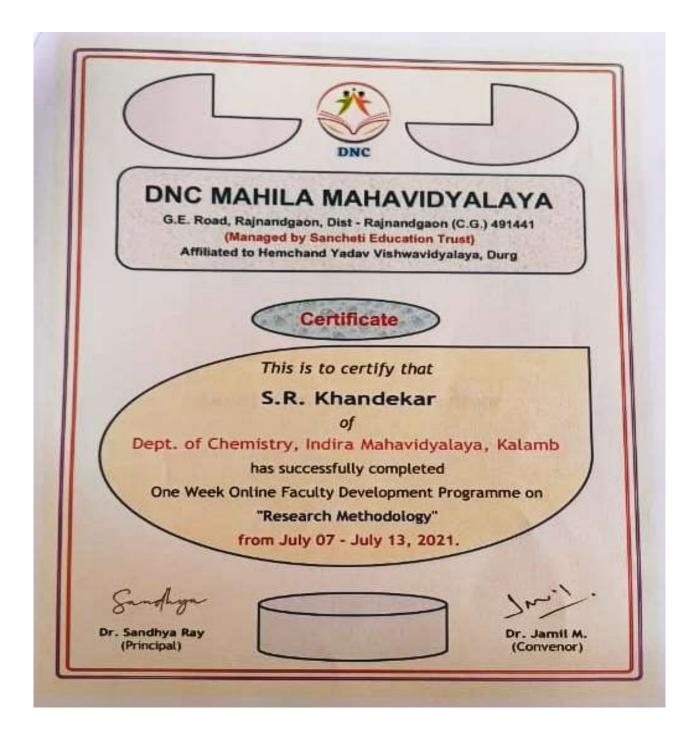

## S.R. Khandekar

## Certificate of Online FDP on "Research Methodology" 07-07-2021 to 13-07-2021