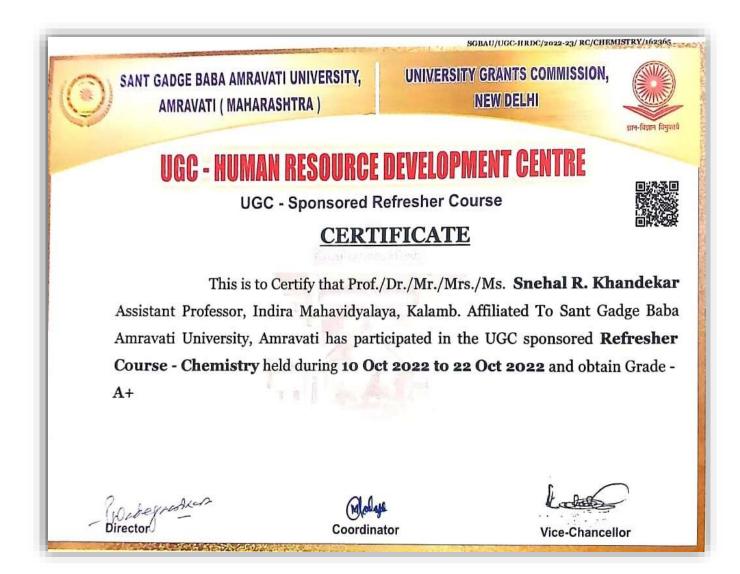

### e-Copy of the Certificates of the Programme Attended by Teachers

Session - 2022-23

Snehal R. Khandekar Certificate of UGC Sponsored Refresher Course Chemistry 10-10-2022 To 22-10-2022