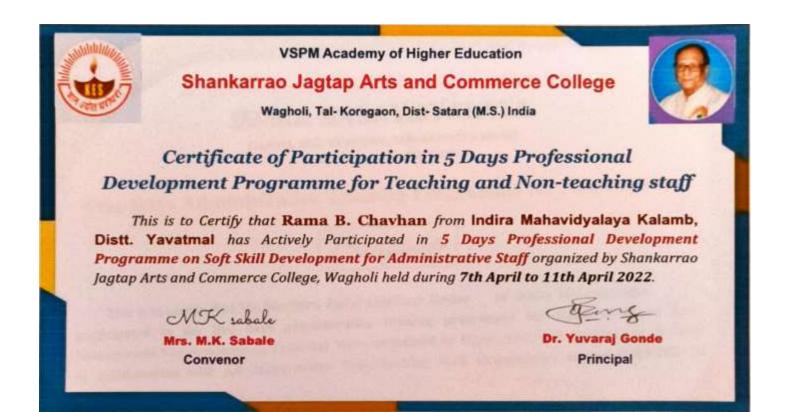

Co-ordinator IQAS Indira Mahavidyalaya Kalamb

P.B. Madake.

PRINCIPAL Indira Mahavidyalaya Kalamb Dist.Yavatmal

**Session 2021-22** 

| Sr. No | Name of Non-           | Designation | Title                       | Date                     |
|--------|------------------------|-------------|-----------------------------|--------------------------|
|        | <b>Teaching Staff</b>  | C .         |                             |                          |
| 1      | Rahul Borkar           | Lab         | Five Days Professional      | 07-04-2022 To 11-04-2022 |
|        |                        | Attendant   | Development Programme on    |                          |
|        |                        |             | "Soft Skill Development for |                          |
|        |                        |             | Administrative Staff'       |                          |
| 2      | Rama B. Chavhan        | Clerk       | Five Days Professional      | 07-04-2022 To 11-04-2022 |
|        |                        |             | Development Programme on    |                          |
|        |                        |             | "Soft Skill Development for |                          |
|        |                        |             | Administrative Staff'       |                          |
| 3      | Sachin Vittalrao Dhobe | Lab         | Five Days Professional      | 07-04-2022 To 11-04-2022 |
|        |                        | Attendant   | Development Programme on    |                          |
|        |                        |             | "Soft Skill Development for |                          |
|        |                        |             | Administrative Staff'       |                          |
| 4      | Vishal Uttamrao        | Lab         | Five Days Professional      | 07-04-2022 To 11-04-2022 |
|        | Kodane                 | Attendant   | Development Programme on    |                          |
|        |                        |             | "Soft Skill Development for |                          |
|        |                        |             | Administrative Staff"       |                          |
|        | Naresh Kokande         | Lab         | Five Days Professional      | 07-04-2022 To 11-04-2022 |
| 5      |                        | Attendant   | Development Programme on    |                          |
|        |                        |             | "Soft Skill Development for |                          |
|        |                        |             | Administrative Staff"       |                          |
| 6      | Vishal Ramdasji Takale | Lab         | Five Days Professional      | 07-04-2022 To 11-04-2022 |
|        |                        | Attendant   | Development Programme on    |                          |
|        |                        |             | "Soft Skill Development for |                          |
|        |                        |             | Administrative Staff"       |                          |