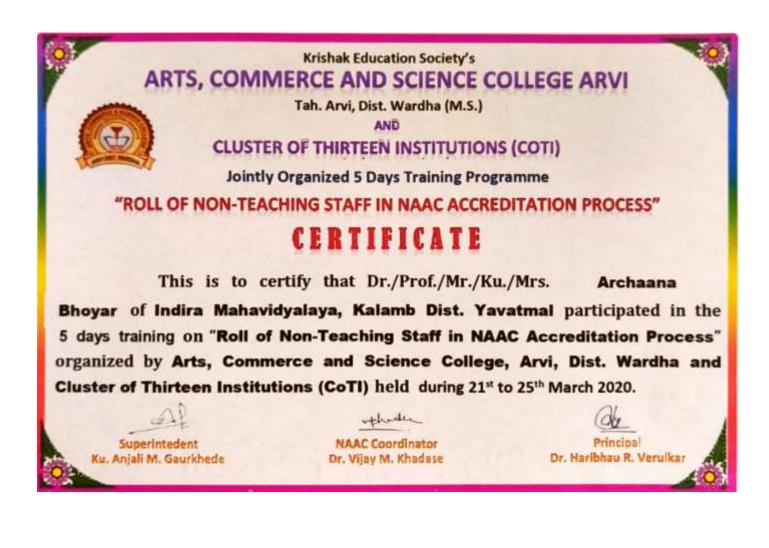

Angole

Co-ordinator IQAG Indira Mahavidyalaya Kalamb

P. B. Madate.

PRINCIPAL Indira Mahavidyalaya Kalamb Dist.Yavatmal

| Sr.No | Name of Non-Teaching<br>Staff | Designation          | Title                                                                                               | Date                     |
|-------|-------------------------------|----------------------|-----------------------------------------------------------------------------------------------------|--------------------------|
| 1     | Rama Bhanu Chavhan            | Library<br>Attendant | Five days training programme<br>on "Roll of non-teaching staff<br>in NAAC Accreditation<br>Process" | 21-03-2020 To 25-03-2020 |
| 2     | Vishal Uttamrao Kodane        | Lab<br>Assistant     | Five days training programme<br>on "Roll of non-teaching staff<br>in NAAC Accreditation<br>Process" | 21-03-2020 To 25-03-2020 |
| 3     | Kashinath R Nikode            | Clerk                | Five days training programme<br>on "Roll of non-teaching staff<br>in NAAC Accreditation<br>Process" | 21-03-2020 To 25-03-2020 |
| 4     | Shendurjane V. Vithusa        | Clerk                | Five days training programme<br>on "Roll of non-teaching staff<br>in NAAC Accreditation<br>Process" | 21-03-2020 To 25-03-2020 |
| 5     | Vishal Ramdasji Takale        | Lab<br>Attendant     | Five days training programme<br>on "Roll of non-teaching staff<br>in NAAC Accreditation<br>Process" | 21-03-2020 To 25-03-2020 |
| 6     | Archaana Bhoyar               | Library<br>Clerk     | Five days training programme<br>on "Roll of non-teaching staff<br>in NAAC Accreditation<br>Process" | 21-03-2020 To 25-03-2020 |
| 7     | V.D.Rathod                    | Clerk                | Five days training programme<br>on "Roll of non-teaching staff<br>in NAAC Accreditation<br>Process" | 21-03-2020 To 25-03-2020 |
| 8     | Ranjan Wankar                 | Clerk                | Five days training programme<br>on "Roll of non-teaching staff<br>in NAAC Accreditation<br>Process" | 21-03-2020 To 25-03-2020 |
| 9     | Rahul Borkar                  | Lab<br>Attendant     | Five days training programme<br>on "Roll of non-teaching staff<br>in NAAC Accreditation<br>Process" | 21-03-2020 To 25-03-2020 |