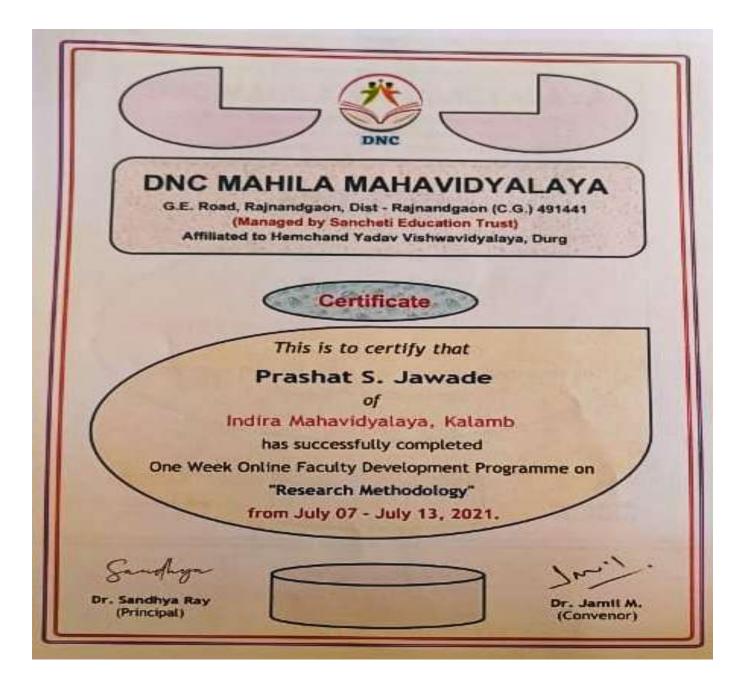

## Prashant S. Jawade Certificate of Online FDP on "Research Methodology" 07-07-2021 to 13-07-2021