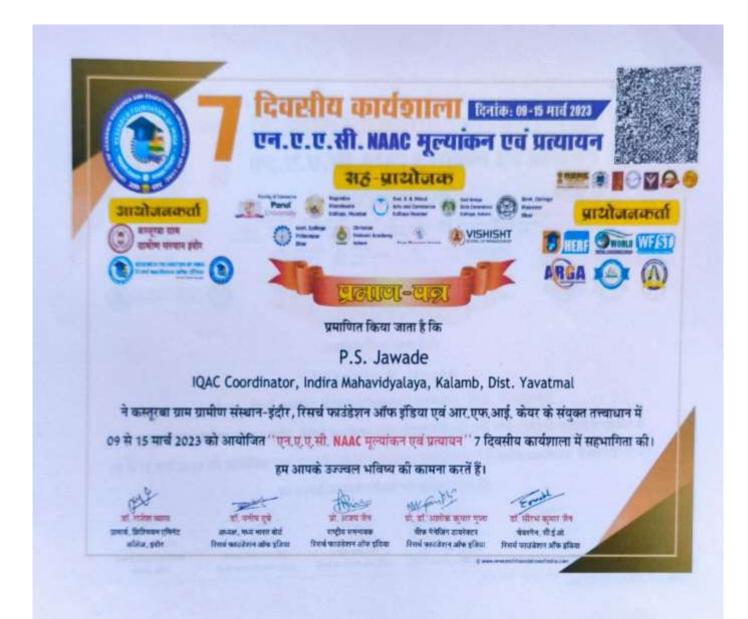

P.S. Jawade

Online FDP on NAAC Mulyankan, Indore (M.P) Collaboration with Faculty of Commerce Parul University Gujrat 09-03-2023 to 15-03-2023

Saroj Y. Lakhadive Online FDP on NAAC Mulyankan, Indore (M.P) Collaboration with Faculty of Commerce Parul University Gujrat 09-03-2023 to 15-03-2023