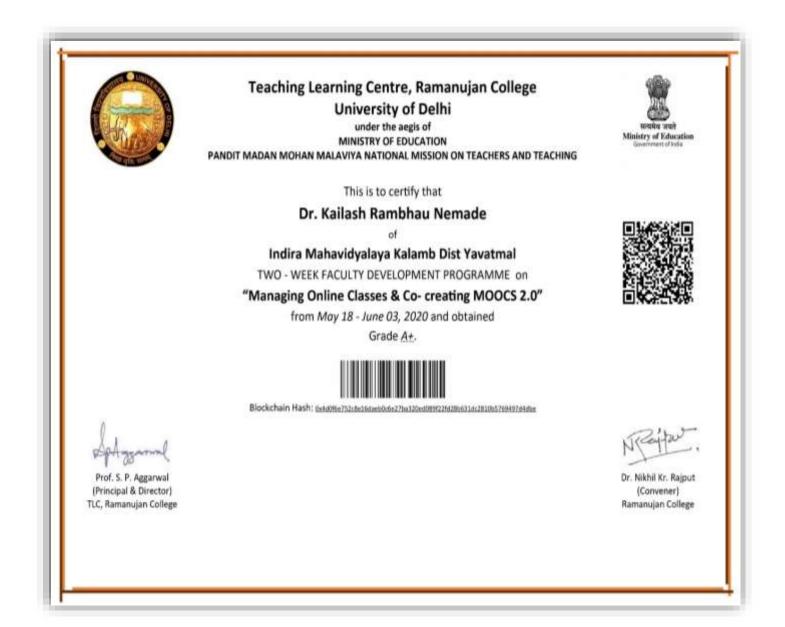

## Dr. Kailash Rambhau Nemade Certificate for Two - week faculty development Programme on "Managing Online Classes & Co- creating MOOCS 2.0" 18-05-2020 to 03-06-2020

Dr. Dasharath Madhukar Chavhan Certificate for One Week Online Faculty Development Program on Use of ICT in Teaching Learning (Regional Language) 01-06-2020 to 06-06-2020