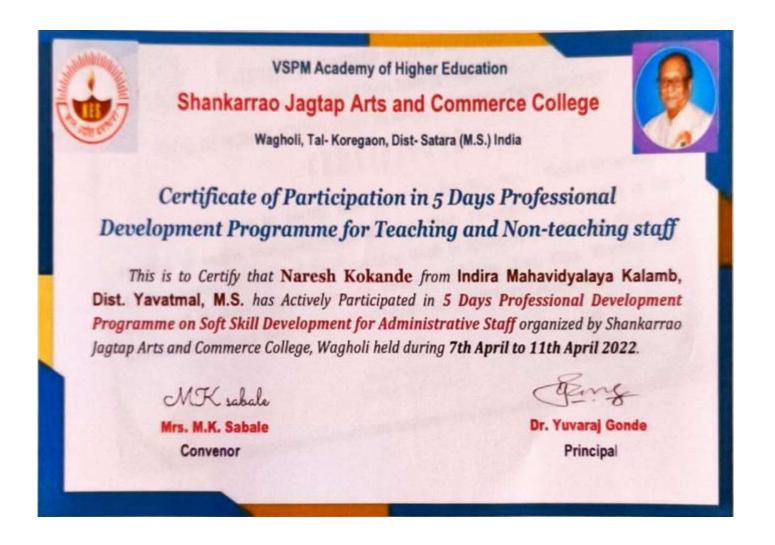

Co-ordinator IQAS Indira Mahavidyalaya Kalamb

P.B. Madake.

PRINCIPAL Indira Mahavidyalaya Kalamb Dist.Yavatmal

**Session 2021-22** 

| Sr. No | Name of Non-           | Designation | Title                       | Date                     |
|--------|------------------------|-------------|-----------------------------|--------------------------|
|        | <b>Teaching Staff</b>  | C .         |                             |                          |
| 1      | Rahul Borkar           | Lab         | Five Days Professional      | 07-04-2022 To 11-04-2022 |
|        |                        | Attendant   | Development Programme on    |                          |
|        |                        |             | "Soft Skill Development for |                          |
|        |                        |             | Administrative Staff'       |                          |
| 2      | Rama B. Chavhan        | Clerk       | Five Days Professional      | 07-04-2022 To 11-04-2022 |
|        |                        |             | Development Programme on    |                          |
|        |                        |             | "Soft Skill Development for |                          |
|        |                        |             | Administrative Staff'       |                          |
| 3      | Sachin Vittalrao Dhobe | Lab         | Five Days Professional      | 07-04-2022 To 11-04-2022 |
|        |                        | Attendant   | Development Programme on    |                          |
|        |                        |             | "Soft Skill Development for |                          |
|        |                        |             | Administrative Staff'       |                          |
| 4      | Vishal Uttamrao        | Lab         | Five Days Professional      | 07-04-2022 To 11-04-2022 |
|        | Kodane                 | Attendant   | Development Programme on    |                          |
|        |                        |             | "Soft Skill Development for |                          |
|        |                        |             | Administrative Staff"       |                          |
|        | Naresh Kokande         | Lab         | Five Days Professional      | 07-04-2022 To 11-04-2022 |
| 5      |                        | Attendant   | Development Programme on    |                          |
|        |                        |             | "Soft Skill Development for |                          |
|        |                        |             | Administrative Staff"       |                          |
| 6      | Vishal Ramdasji Takale | Lab         | Five Days Professional      | 07-04-2022 To 11-04-2022 |
|        |                        | Attendant   | Development Programme on    |                          |
|        |                        |             | "Soft Skill Development for |                          |
|        |                        |             | Administrative Staff"       |                          |