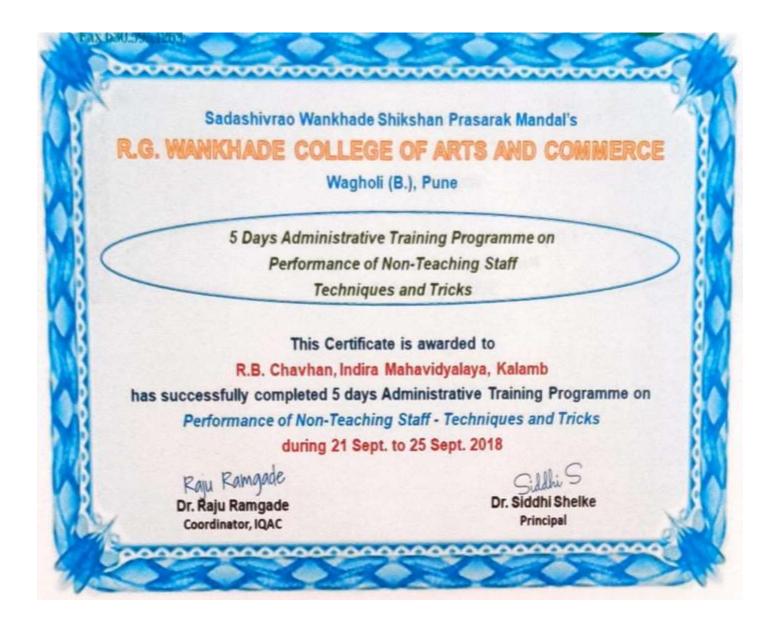

Alagole Co-ordinator IQAC Indira Mahavidyaleya Kalamb

P. B. Madate.

PRINCIPAL Indira Mahavidyalaya Kalamb Dist.Yavatmal

| Sr. No | Name of Non-Teaching<br>Staff | Designation          | Title                                                                                                           | Date                     |
|--------|-------------------------------|----------------------|-----------------------------------------------------------------------------------------------------------------|--------------------------|
| 1      | V.V.Shendurjane               | Clerk                | Five Days Administrative<br>Training Programme on<br>Performance of Non-Teaching<br>Staff Techniques and Tricks | 21-09-2018 to 25-09-2018 |
| 2      | V.R. Takale                   | Lab<br>Attendant     | Five Days Administrative<br>Training Programme on<br>Performance of Non-Teaching<br>Staff Techniques and Tricks | 21-09-2018 to 25-09-2018 |
| 3      | A.B. Bhoyar                   | Library<br>Clerk     | Five Days Administrative<br>Training Programme on<br>Performance of Non-Teaching<br>Staff Techniques and Tricks | 21-09-2018 to 25-09-2018 |
| 4      | R.B. Chavahan                 | Library<br>Attendant | Five Days Administrative<br>Training Programme on<br>Performance of Non-Teaching<br>Staff Techniques and Tricks | 21-09-2018 to 25-09-2018 |
| 5      | K.R. Nikode                   | Clerk                | Five Days Administrative<br>Training Programme on<br>Performance of Non-Teaching<br>Staff Techniques and Tricks | 21-09-2018 to 25-09-2018 |
| 6      | V.U. Kodane                   | Lab<br>Assistant     | Five Days Administrative<br>Training Programme on<br>Performance of Non-Teaching<br>Staff Techniques and Tricks | 21-09-2018 to 25-09-2018 |
| 7      | V.D. Rathod                   | Clerk                | Five Days Administrative<br>Training Programme on<br>Performance of Non-Teaching<br>Staff Techniques and Tricks | 21-09-2018 to 25-09-2018 |