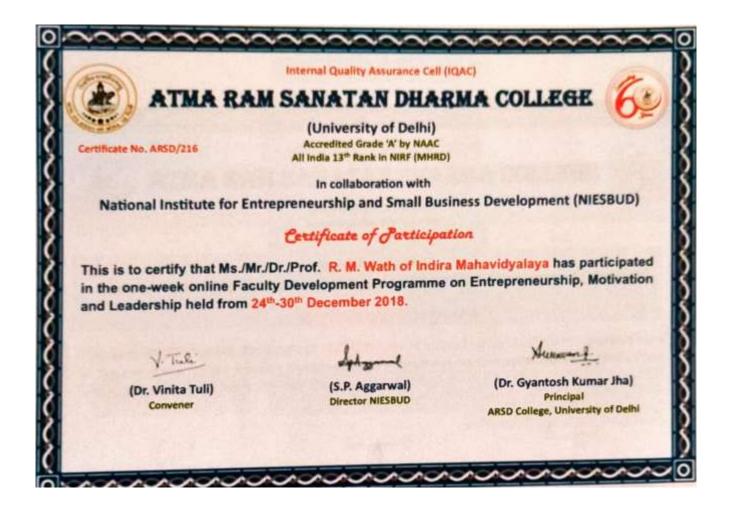

R.M. Wath Certificate for one week online Faculty Development Programme on Entrepreneurship held on 24-12-2018 to 30-12-2018

N.R. Thavale Certificate for one week online Faculty Development Programme on Entrepreneurship held on 24-12-2018 to 30-12-2018