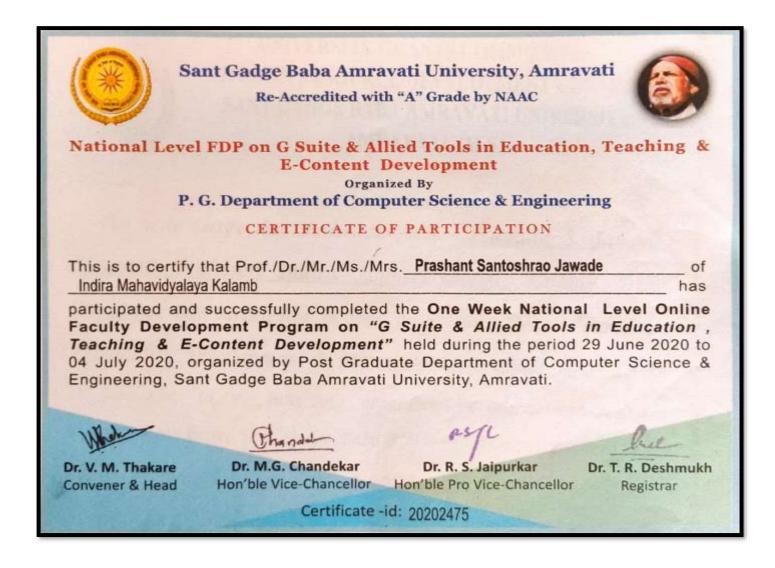

## Dr. Pandurang Bhausaheb Ingle Certificate for FDP On Research Methodology, Ramanujan College Delhi 01-10-2020 To 15-10-2020

Prashant Santoshrao Jawade

Certificate for One-week National Level Online Faculty Development Program on "G suite & Allied Tools in Education & E-Content Development" 29-06-2020 to 04-07-2020