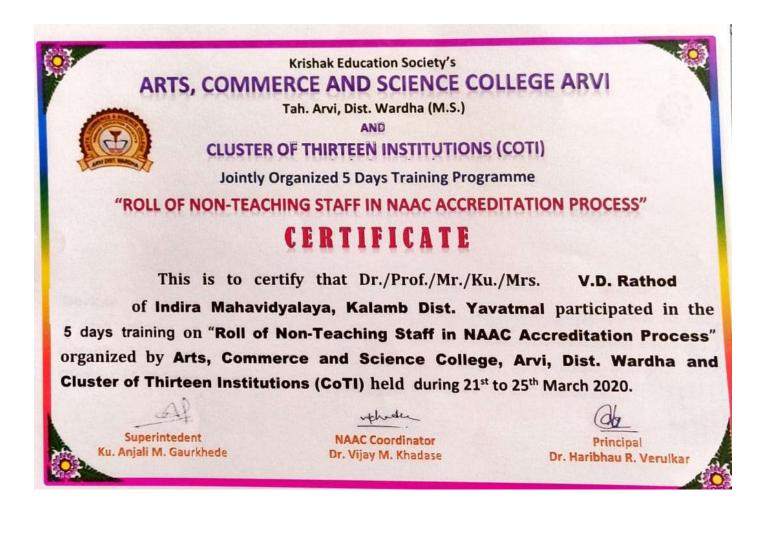

Angole

Co-ordinator IQAG Indira Mahavidyalaya Kalamb

P. B. Madate.

PRINCIPAL Indira Mahavidyalaya Kalamb Dist.Yavatmal

| Sr.No | Name of Non-Teaching<br>Staff | Designation          | Title                                                                                               | Date                     |
|-------|-------------------------------|----------------------|-----------------------------------------------------------------------------------------------------|--------------------------|
| 1     | Rama Bhanu Chavhan            | Library<br>Attendant | Five days training programme<br>on "Roll of non-teaching staff<br>in NAAC Accreditation<br>Process" | 21-03-2020 To 25-03-2020 |
| 2     | Vishal Uttamrao Kodane        | Lab<br>Assistant     | Five days training programme<br>on "Roll of non-teaching staff<br>in NAAC Accreditation<br>Process" | 21-03-2020 To 25-03-2020 |
| 3     | Kashinath R Nikode            | Clerk                | Five days training programme<br>on "Roll of non-teaching staff<br>in NAAC Accreditation<br>Process" | 21-03-2020 To 25-03-2020 |
| 4     | Shendurjane V. Vithusa        | Clerk                | Five days training programme<br>on "Roll of non-teaching staff<br>in NAAC Accreditation<br>Process" | 21-03-2020 To 25-03-2020 |
| 5     | Vishal Ramdasji Takale        | Lab<br>Attendant     | Five days training programme<br>on "Roll of non-teaching staff<br>in NAAC Accreditation<br>Process" | 21-03-2020 To 25-03-2020 |
| 6     | Archaana Bhoyar               | Library<br>Clerk     | Five days training programme<br>on "Roll of non-teaching staff<br>in NAAC Accreditation<br>Process" | 21-03-2020 To 25-03-2020 |
| 7     | V.D.Rathod                    | Clerk                | Five days training programme<br>on "Roll of non-teaching staff<br>in NAAC Accreditation<br>Process" | 21-03-2020 To 25-03-2020 |
| 8     | Ranjan Wankar                 | Clerk                | Five days training programme<br>on "Roll of non-teaching staff<br>in NAAC Accreditation<br>Process" | 21-03-2020 To 25-03-2020 |
| 9     | Rahul Borkar                  | Lab<br>Attendant     | Five days training programme<br>on "Roll of non-teaching staff<br>in NAAC Accreditation<br>Process" | 21-03-2020 To 25-03-2020 |