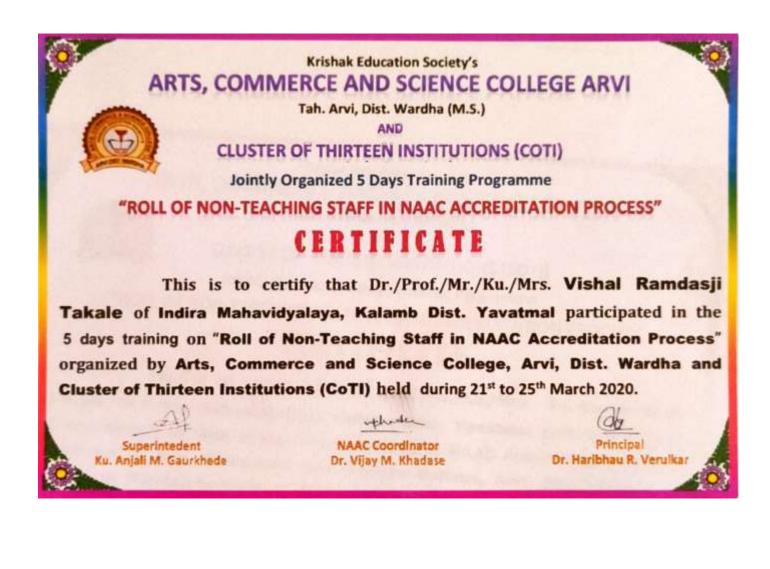

Angole

Co-ordinator IQAG Indira Mahavidyalaya Kalamb

P. B. Madate.

PRINCIPAL Indira Mahavidyalaya Kalamb Dist.Yavatmal

| Sr.No | Name of Non-Teaching<br>Staff | Designation          | Title                                                                                               | Date                     |
|-------|-------------------------------|----------------------|-----------------------------------------------------------------------------------------------------|--------------------------|
| 1     | Rama Bhanu Chavhan            | Library<br>Attendant | Five days training programme<br>on "Roll of non-teaching staff<br>in NAAC Accreditation<br>Process" | 21-03-2020 To 25-03-2020 |
| 2     | Vishal Uttamrao Kodane        | Lab<br>Assistant     | Five days training programme<br>on "Roll of non-teaching staff<br>in NAAC Accreditation<br>Process" | 21-03-2020 To 25-03-2020 |
| 3     | Kashinath R Nikode            | Clerk                | Five days training programme<br>on "Roll of non-teaching staff<br>in NAAC Accreditation<br>Process" | 21-03-2020 To 25-03-2020 |
| 4     | Shendurjane V. Vithusa        | Clerk                | Five days training programme<br>on "Roll of non-teaching staff<br>in NAAC Accreditation<br>Process" | 21-03-2020 To 25-03-2020 |
| 5     | Vishal Ramdasji Takale        | Lab<br>Attendant     | Five days training programme<br>on "Roll of non-teaching staff<br>in NAAC Accreditation<br>Process" | 21-03-2020 To 25-03-2020 |
| 6     | Archaana Bhoyar               | Library<br>Clerk     | Five days training programme<br>on "Roll of non-teaching staff<br>in NAAC Accreditation<br>Process" | 21-03-2020 To 25-03-2020 |
| 7     | V.D.Rathod                    | Clerk                | Five days training programme<br>on "Roll of non-teaching staff<br>in NAAC Accreditation<br>Process" | 21-03-2020 To 25-03-2020 |
| 8     | Ranjan Wankar                 | Clerk                | Five days training programme<br>on "Roll of non-teaching staff<br>in NAAC Accreditation<br>Process" | 21-03-2020 To 25-03-2020 |
| 9     | Rahul Borkar                  | Lab<br>Attendant     | Five days training programme<br>on "Roll of non-teaching staff<br>in NAAC Accreditation<br>Process" | 21-03-2020 To 25-03-2020 |